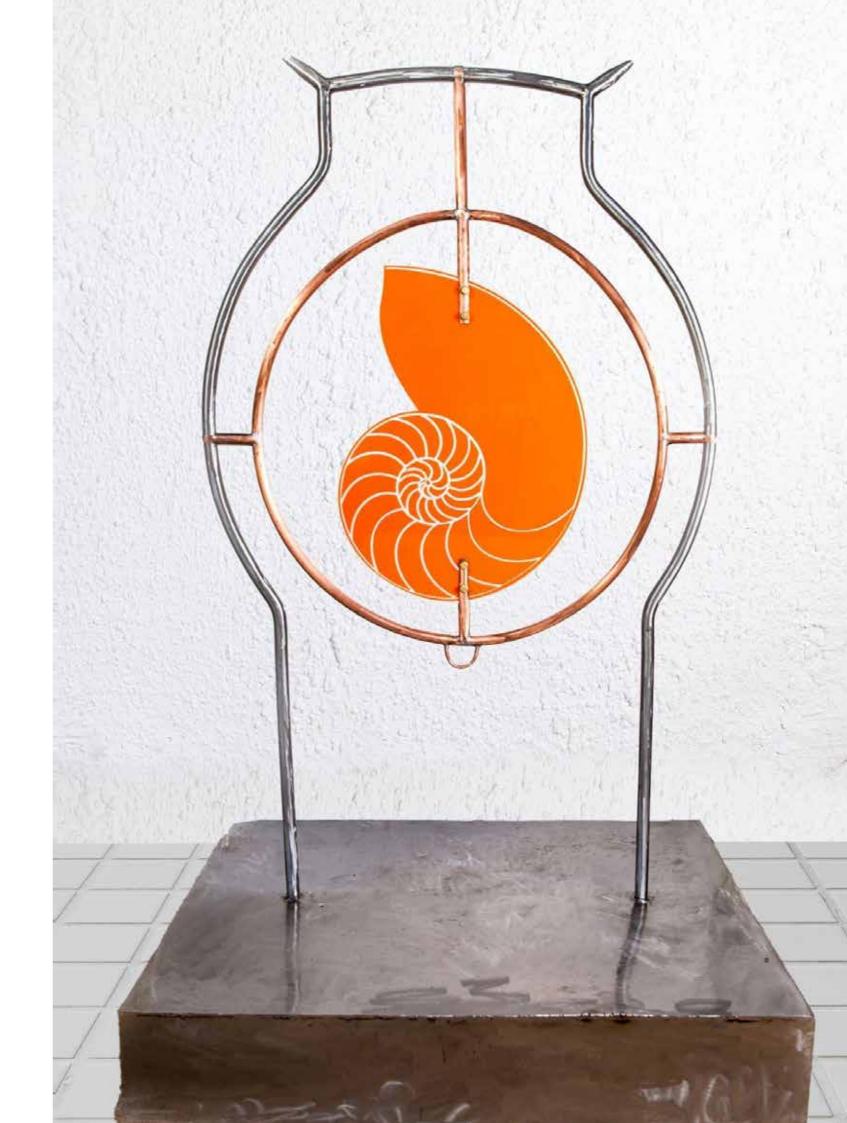

# Sacred Symbol Series 2

Sheet metal and Perspex, Rusted by design 400mm deep x 850mm high x 400mm wide





## **Ocean Dream**

Metal frames laser cut perspex 1800mm high X 1000mm wide X 500mm deep









## **New Perspective**

Reinventing a sculpture presenting an existing work in a new way

3 boxes 300mm x 300mm x 300mm Printed Perspex

40







## Silver Seas

Aseries of 3 commissioned works Sheet metal Perspex and mirror Stainless steel 1700mm high x 800mm wide x 400mm deep







## **Transformation in Blue**

Steel bar, movable flowers cut from perspex 2000mm high x 1000mm wide Each flower 300mm long









## Awakening

Steel base perspex disk layered perspex 1200mm high x 800mm wide x 400mm deep





## Spiral

Copper metal and perspex 1200mm high 1000mm wide 500mm deep





## Peacock Tree

Steel rod and perspex in silver and rust 2000mm high x 1500mm wide x 400mm deep





## The Elementals

Three layers of cut perspex and wooden turned base 550mm high x 200mm wide





Fine Art

These, my limited edition Fine Art Prints, are original ideas that I decided to reinvent, recolour and have fun with using digital technology.

Most artist's have a visual diary full of drawings and doodles, ideas that are in the process of morphing into a painting or spectacular sculpture or simply ideas waiting to become .

## You can now collaborate with me on your very own prints.

Choose the perfect size for your space and select your media - artworks are available to be printed on high quality art paper or cotton canvas. Your artwork can be framed or EVEN upgraded by me to '