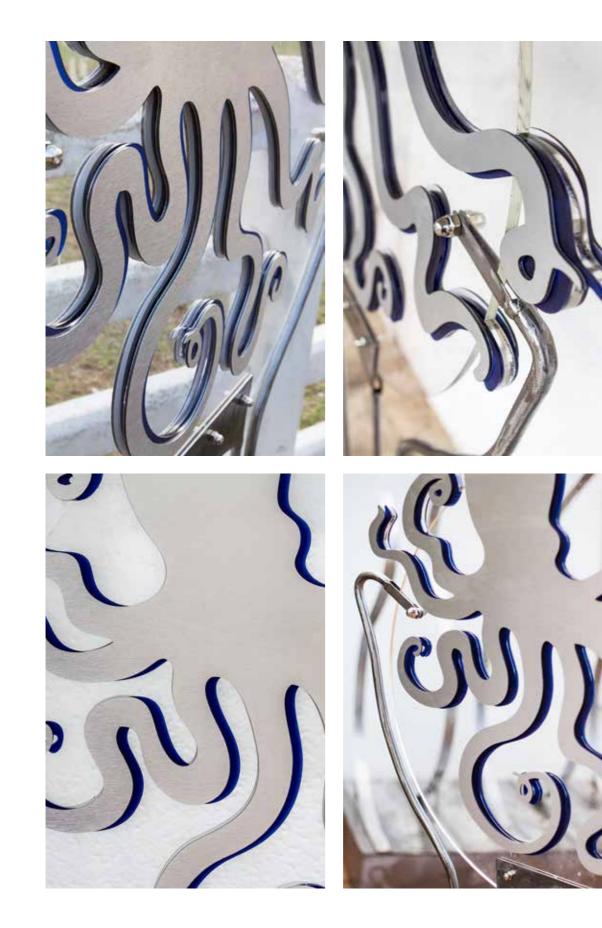

## **Ocean Dream**

Metal frames laser cut perspex 1800mm high X 1000mm wide X 500mm deep