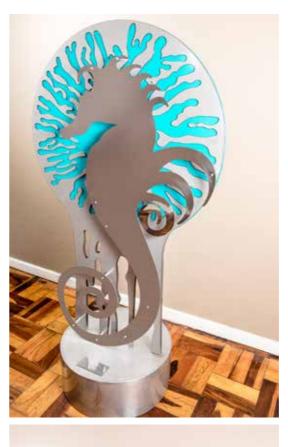

## Silver Seas

Aseries of 3 commissioned works Sheet metal Perspex and mirror Stainless steel 1700mm high x 800mm wide x 400mm deep