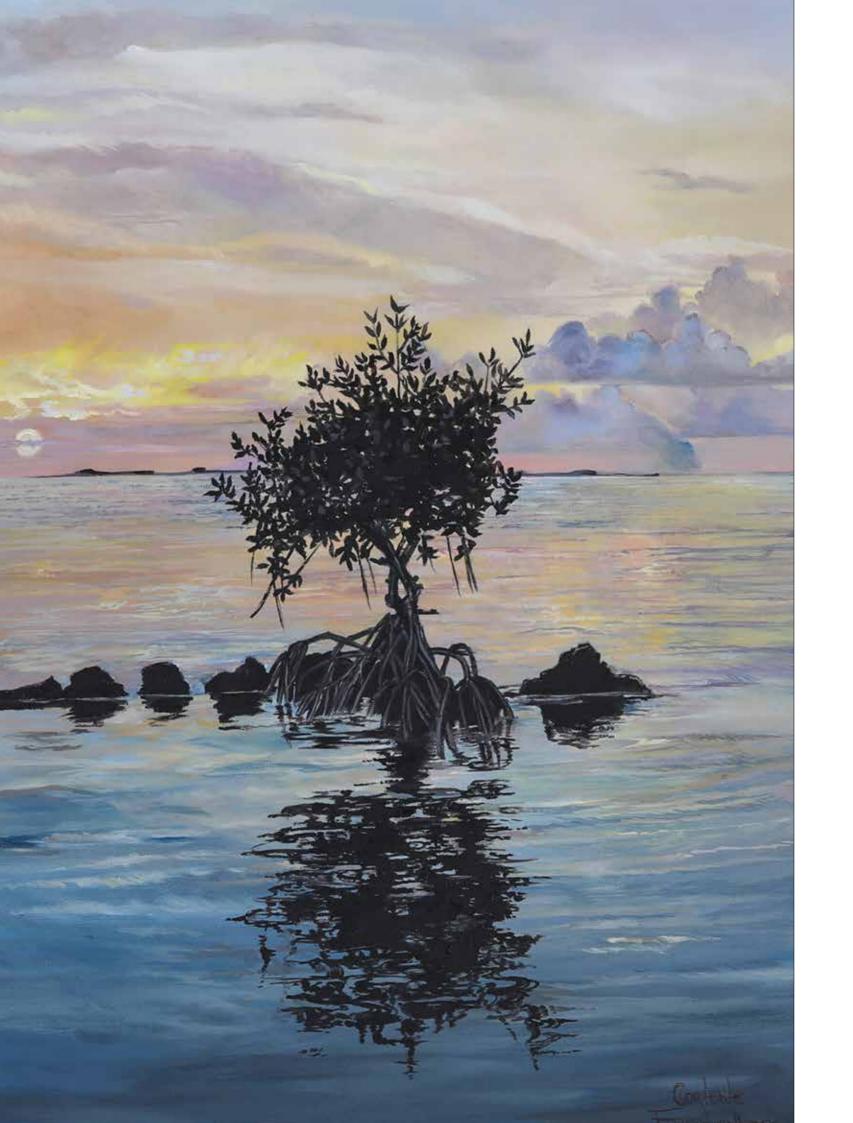

#### **The Messengers 2** Oil on Canvas 24" x 18"

**Underwater World** Oil on Canvas 40" x 30"

Big Sky Series **No. 3** Oil on Canvas 18" x 24" >

Recreation of **"Tarpons at play"** Original by D De Young Oil on Canvas 600mm x 1400mm