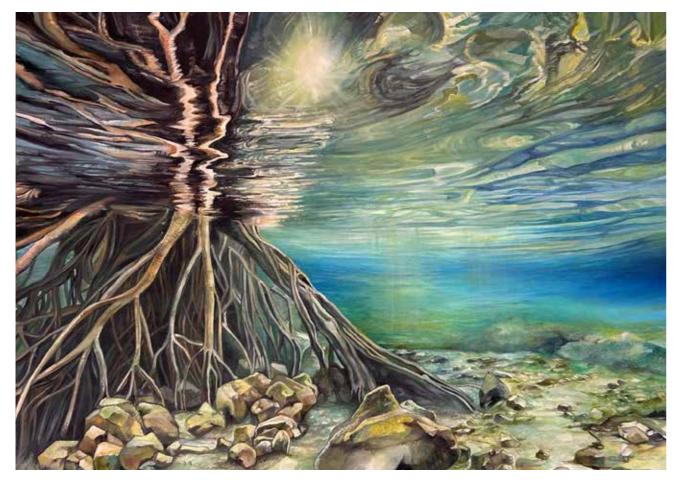

#### **The Messengers 2** Oil on Canvas 24" x 18"

**Underwater World** Oil on Canvas 40" x 30"

Big Sky Series **No. 3** Oil on Canvas 18" x 24" >

Recreation of **"Tarpons at play"** Original by D De Young Oil on Canvas 600mm x 1400mm