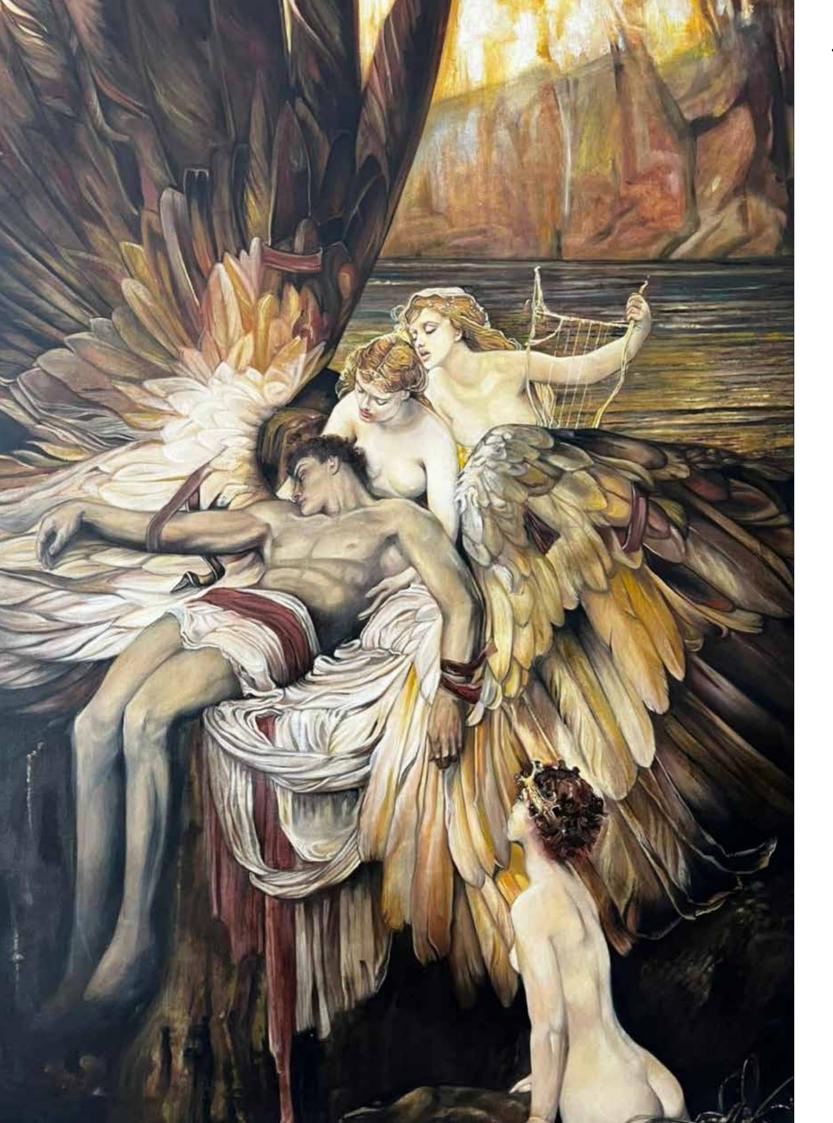

# Reproductions Mynined By The Great Masters

Recreation of "Portrait of Ira P" Original by Tamara De Limpicka Oil on Canvas 600mm x 800mm >

Reproduction of "The Lament for Icarus" Original by Herbert James Draper Oil on Canvas 1100mm x 1600mm