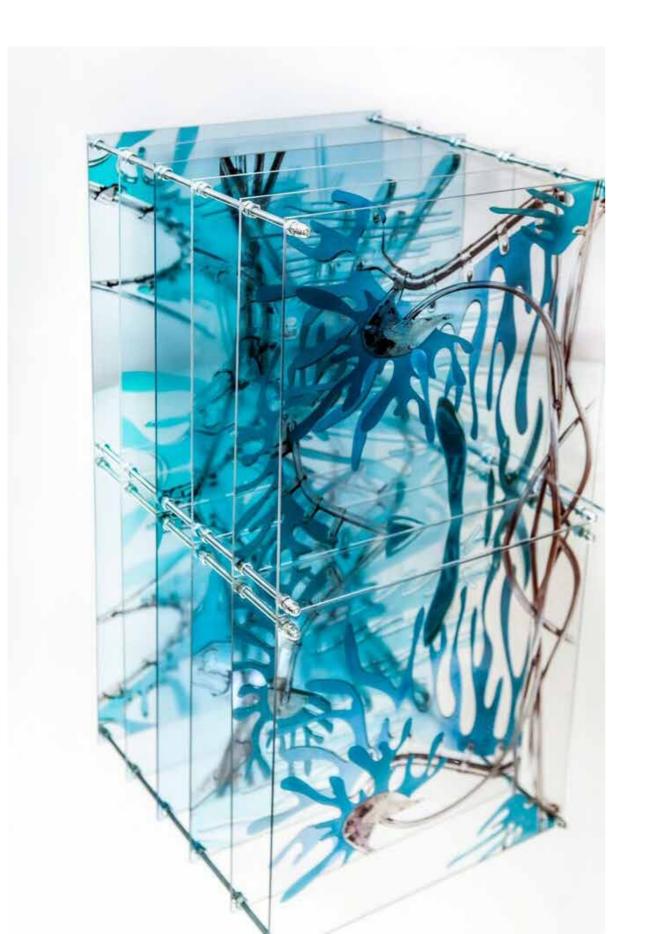

## **New Perspective**

Reinventing a sculpture presenting an existing work in a new way

3 boxes 300mm x 300mm x 300mm Printed Perspex

40