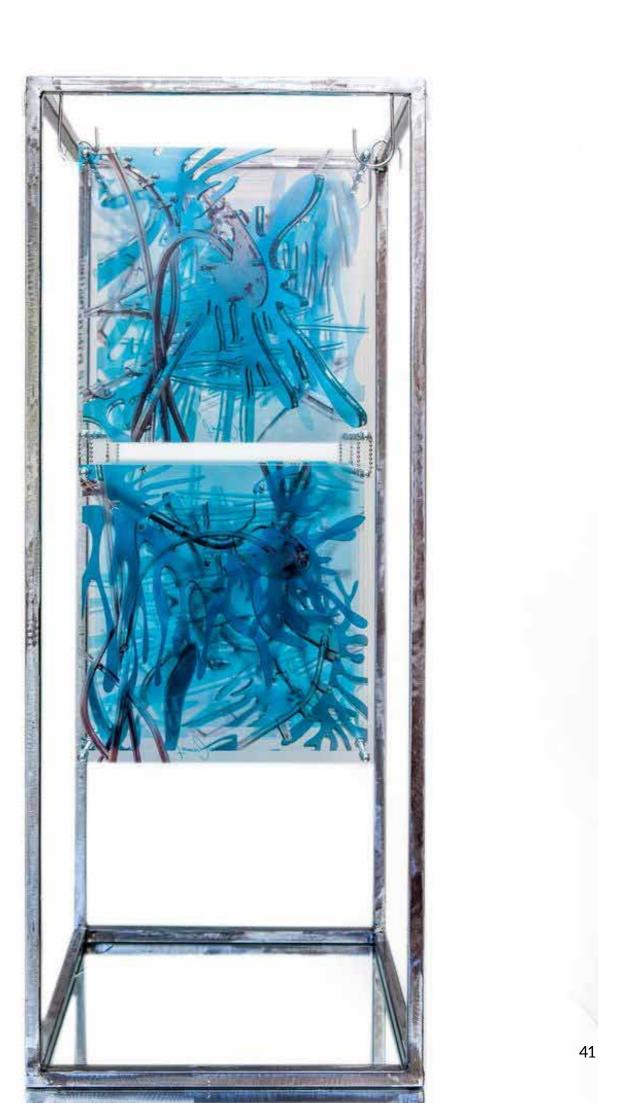

## **Ocean Dream**

Metal frames laser cut perspex 1800mm high X 1000mm wide X 500mm deep