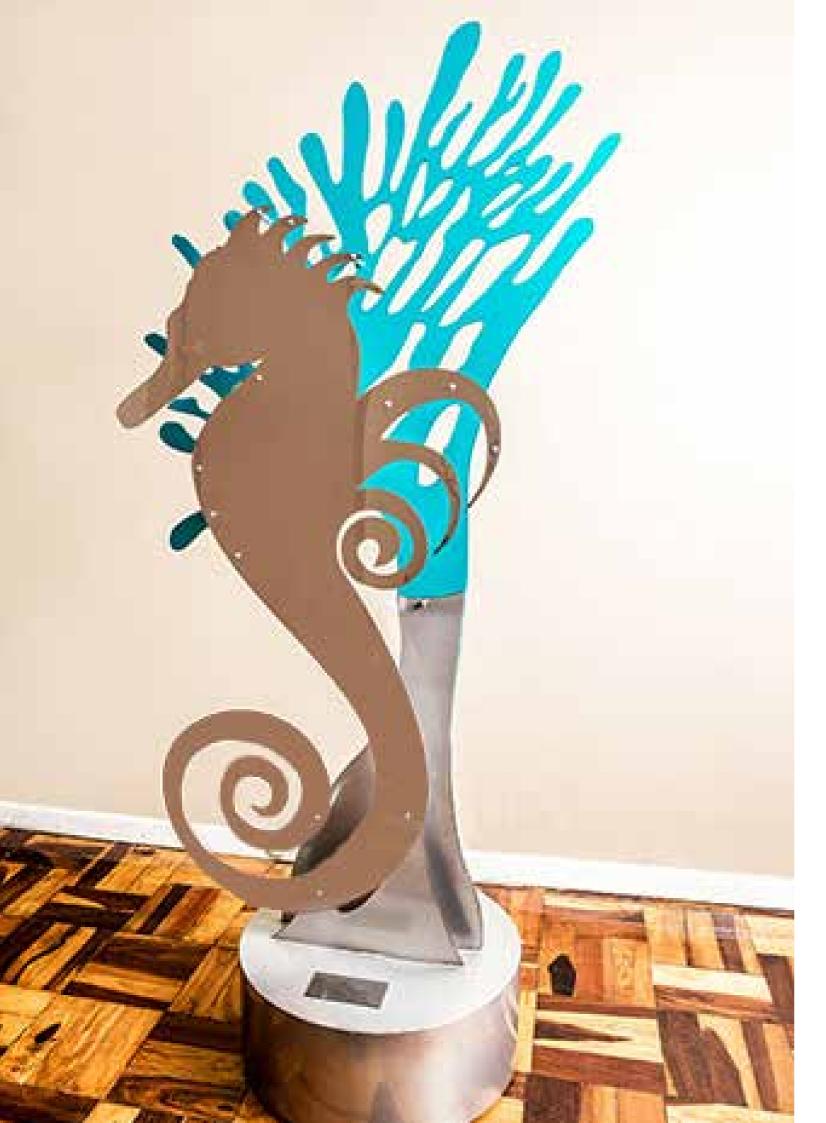

## Silver Seas

Aseries of 3 commissioned works Sheet metal Perspex and mirror Stainless steel 1700mm high x 800mm wide x 400mm deep