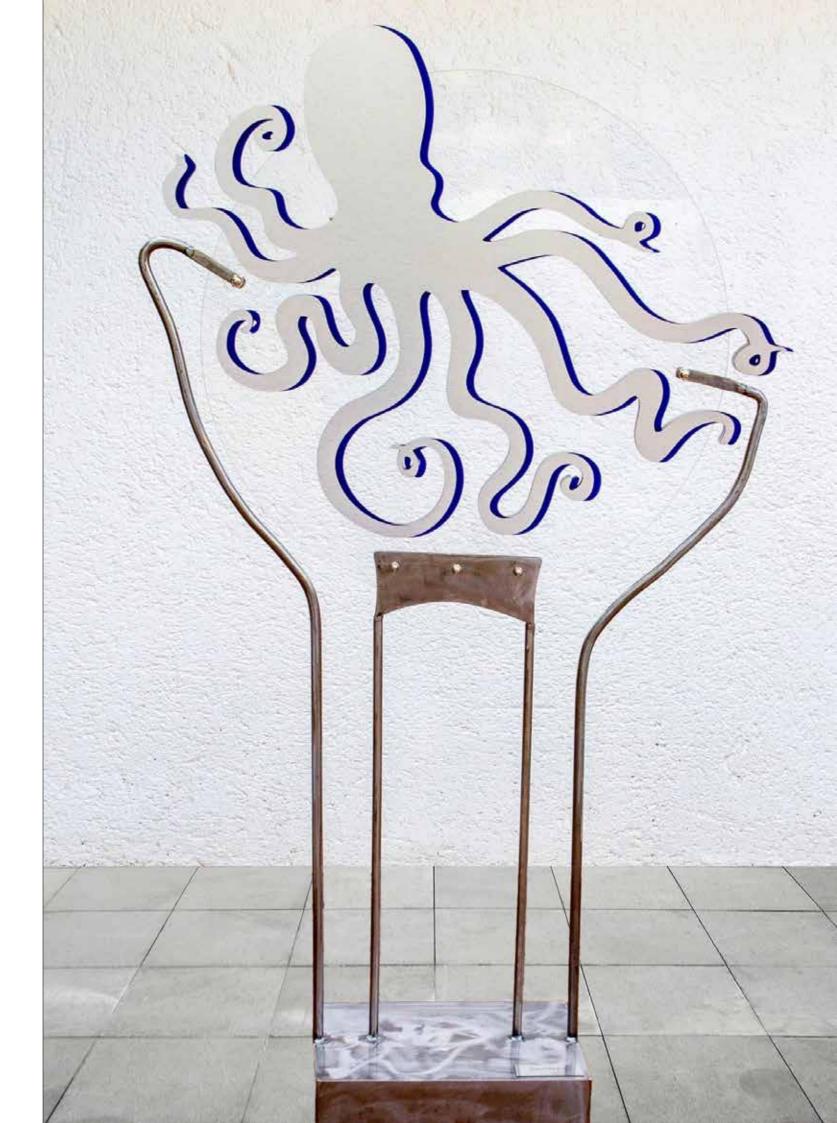

## **Ocean Dream**

Metal frames laser cut perspex 1800mm high X 1000mm wide X 500mm deep