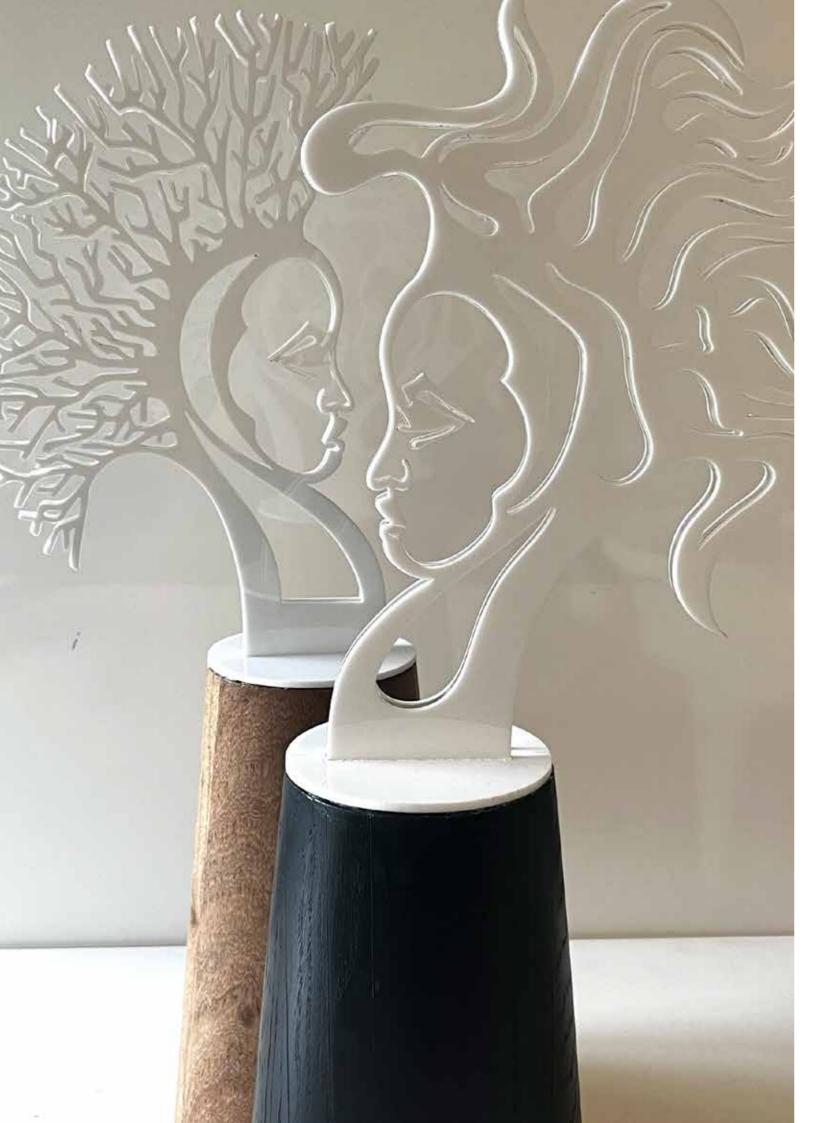

## The Elementals

Three layers of cut perspex and wooden turned base 550mm high x 200mm wide

Fine Art

These, my limited edition Fine Art Prints, are original ideas that I decided to reinvent, recolour and have fun with using digital technology.