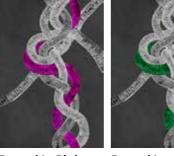

Roped In Pink 1 CF005 Roped In Emerald 1 CF007

#### Roped In Yellow 2 CF004

- Paper Print Only A3 A0
- Stretched Canvas A3 A0
- Framing on request.
- Custom sizes on request.

Customise your artwork by adding colour or texture.

Roped In Pink 2 CF006

Roped In Emerald 2 CF008