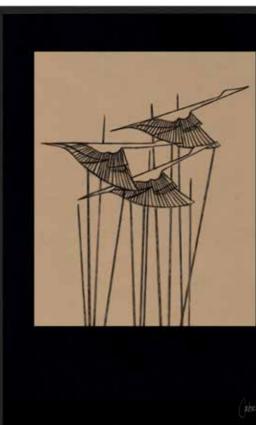

## Cranes

#### Cranes 1 CF009

Paper Print Only A3 - A0 Stretched Canvas A3 - A0 Framing on request. Custom sizes on request.

Customise your artwork by adding colour or texture.

**Cranes 2 CF010** Paper Print Only A3 - A0 Stretched Canvas A3 - A0 Framing on request. Custom sizes on request.