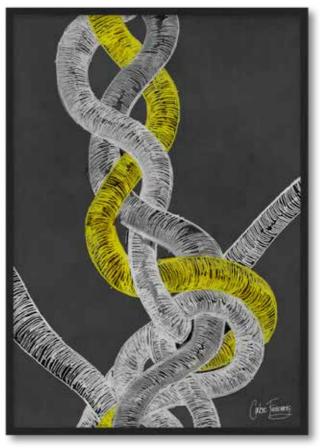

## **Roped In**

Nautilus Grey CF001 Paper Print Only A3 - A0 Stretched Canvas A3 - A0 Framing on request. Custom sizes on request.

Customise your artwork by adding colour or texture.

Nautilus Ink CF002

Paper Print Only A3 - A0 Stretched Canvas A3 - A0 Framing on request. Custom sizes on request.

Customise your artwork by adding colour or texture.

Roped In Yellow 1 CF003 Paper Print Only A3 - A0 Stretched Canvas A3 - A0 Framing on request. Custom sizes on request.

Customise your artwork by adding colour or texture.