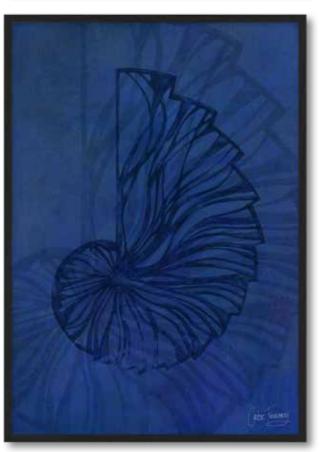

## **Roped In**

Nautilus Grey CF001 Paper Print Only A3 - A0 Stretched Canvas A3 - A0 Framing on request. Custom sizes on request.

Customise your artwork by adding colour or texture.

Nautilus Ink CF002

Paper Print Only A3 - A0 Stretched Canvas A3 - A0 Framing on request. Custom sizes on request.