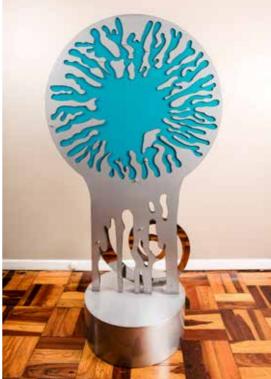

## Silver Seas

Aseries of 3 commissioned works Sheet metal Perspex and mirror Stainless steel 1700mm high x 800mm wide x 400mm deep