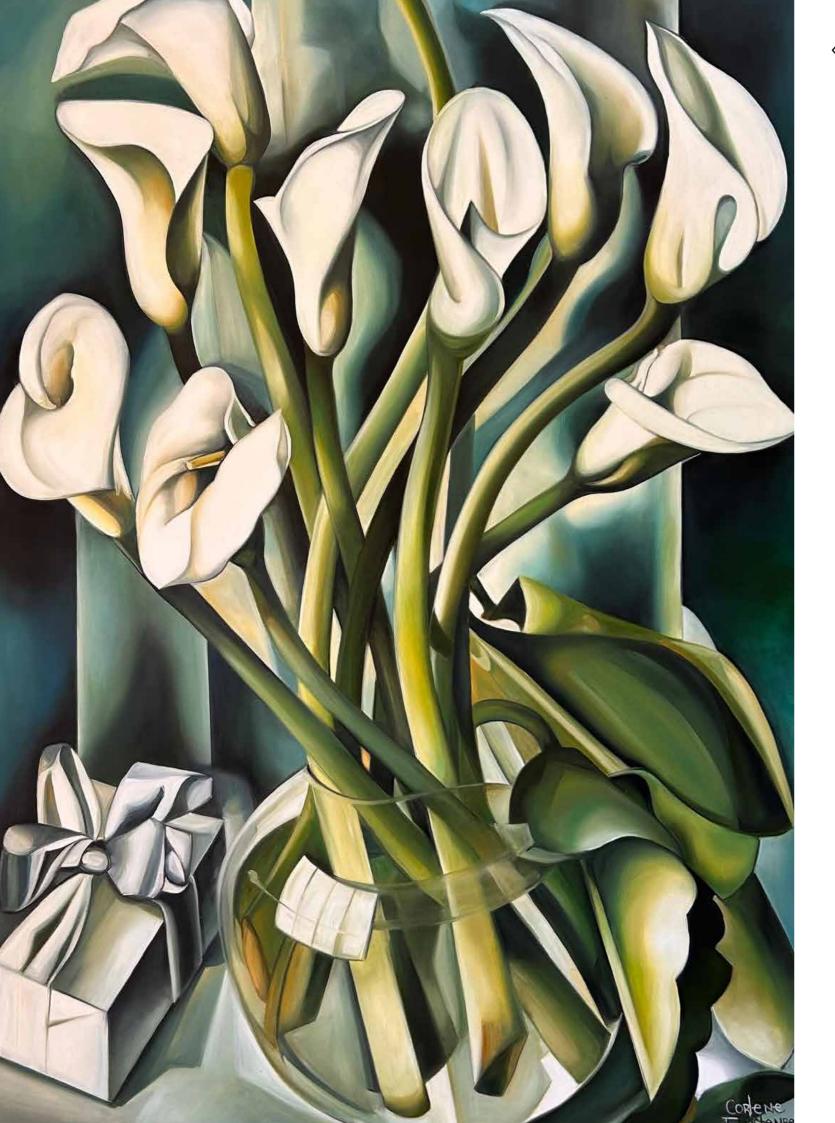

Recreation of "**Frida**" Painted from photograph Oil on Canvas 700mm x 1200mm 〉

**Water Serpents** Original my Gustav Klimt Oil on Canvas 1000mm x 1800mm

Å

Recreation of "Calla Lilies" Original by Tamara De Limpicka Oil on Canvas 600mm x 800mm