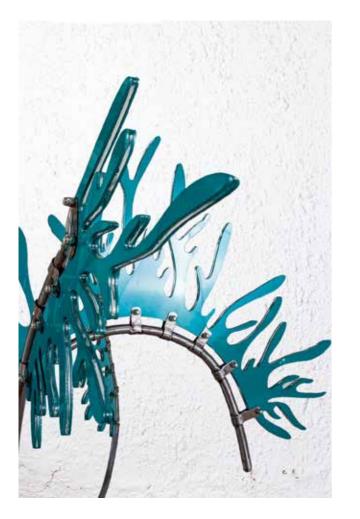

## **Ocean Dream**

Metal frames laser cut perspex 1800mm high X 1000mm wide X 500mm deep

## Peacock Tree

Steel rod and perspex in silver and rust 2000mm high x 1500mm wide x 400mm deep