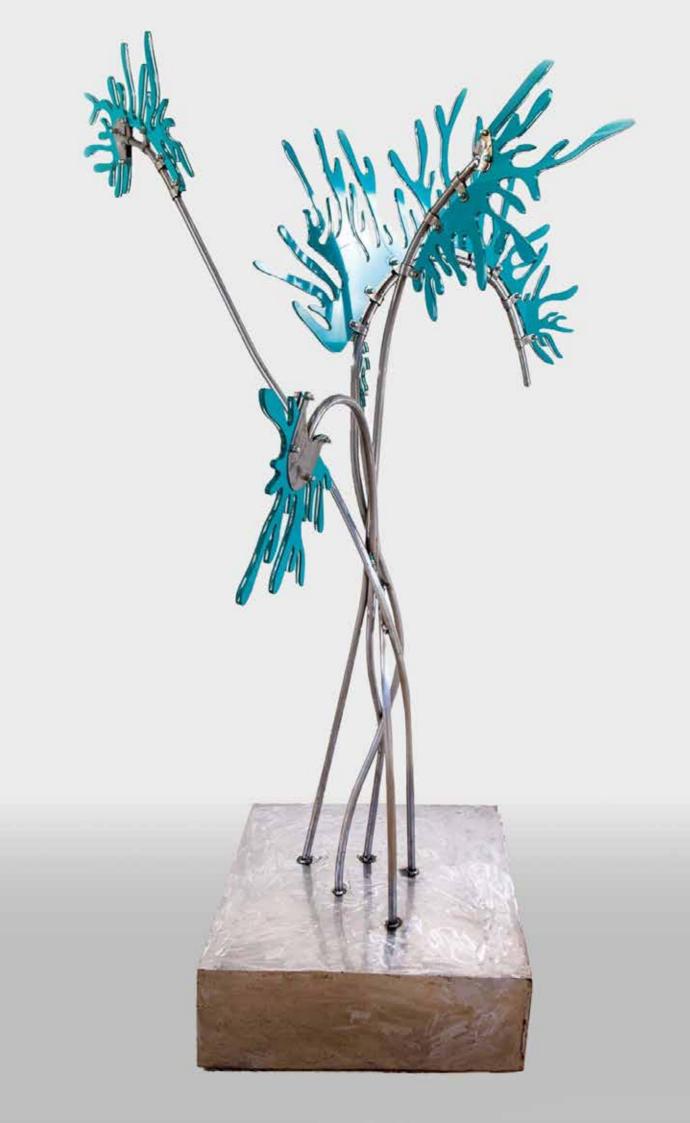

## **Transformation in Blue**

Steel bar, movable flowers cut from perspex 2000mm high x 1000mm wide Each flower 300mm long