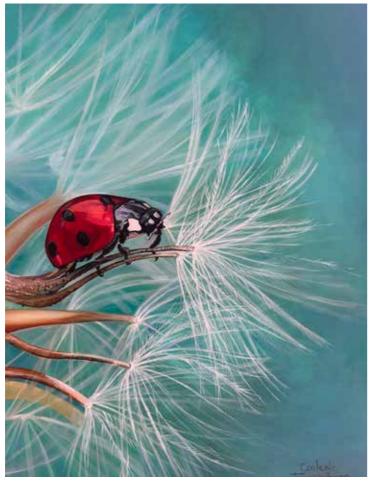

Original **"The Peacocks"** Oil on Canvas 2000mm x 1800mm

Big Sky Series **No. 6** Oil on Canvas 40" x 30"

Big Sky Series **No. 1** Oil on Canvas 72" x 60"

K Big Sky Series No. 4 Oil on Canvas 18" x 24"

Big Sky Series **Reflections** Oil on Canvas 40" x 30"