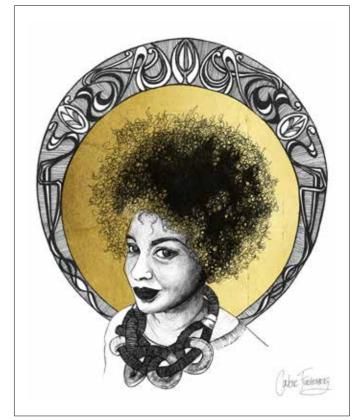

## **AFRO-disiac**

Paper Print Only A3 - A0 Stretched Canvas A3 - A0 Framing on request. Custom sizes on request.

Customise your artwork by adding colour or texture.

AFRO-disiac - Nunu Watercolour AFRO-disiac - Nunu Red CF013

AFRO-disiac - Nunu Mocha CF015

AFRO-disiac - Nunu Blue CF016

AFRO-disiac - Nunu Retro CF011

CF014

AFRO-disiac - Nunu Floral CF017