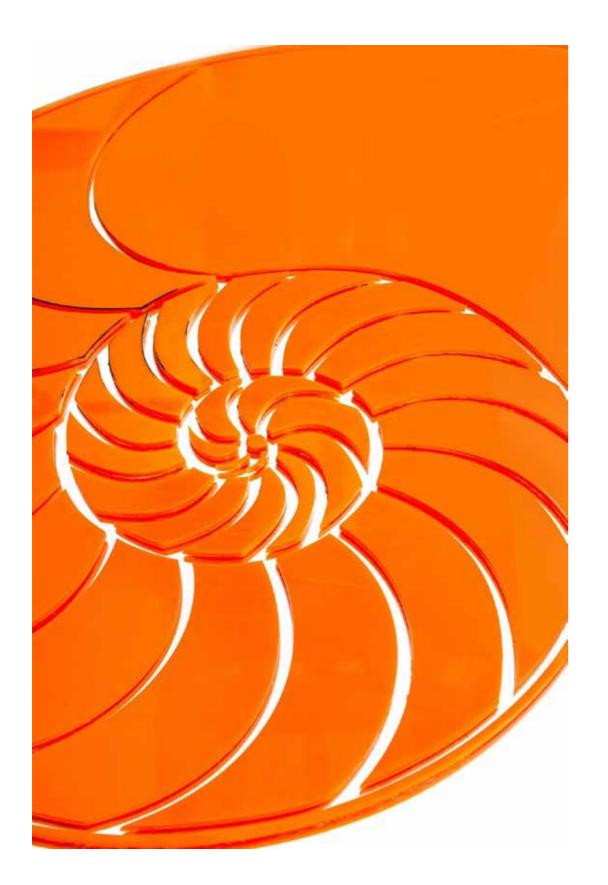

## Sacred Symbol Series 2

Sheet metal and Perspex, Rusted by design 400mm deep x 850mm high x 400mm wide





## **Ocean Dream**

Metal frames laser cut perspex 1800mm high X 1000mm wide X 500mm deep









## **New Perspective**

Reinventing a sculpture presenting an existing work in a new way

3 boxes 300mm x 300mm x 300mm Printed Perspex

40







## Silver Seas

Aseries of 3 commissioned works Sheet metal Perspex and mirror Stainless steel 1700mm high x 800mm wide x 400mm deep







## **Transformation in Blue**

Steel bar, movable flowers cut from perspex 2000mm high x 1000mm wide Each flower 300mm long









## Awakening

Steel base perspex disk layered perspex 1200mm high x 800mm wide x 400mm deep





## Spiral

Copper metal and perspex 1200mm high 1000mm wide 500mm deep





## Peacock Tree

Steel rod and perspex in silver and rust 2000mm high x 1500mm wide x 400mm deep





## The Elementals

Three layers of cut perspex and wooden turned base 550mm high x 200mm wide





Fine Art

These, my limited edition Fine Art Prints, are original ideas that I decided to reinvent, recolour and have fun with using digital technology.

Most artist's have a visual diary full of drawings and doodles, ideas that are in the process of morphing into a painting or spectacular sculpture or simply ideas waiting to become .

## You can now collaborate with me on your very own prints.

Choose the perfect size for your space and select your media - artworks are available to be printed on high quality art paper or cotton canvas. Your artwork can be framed or EVEN upgraded by me to