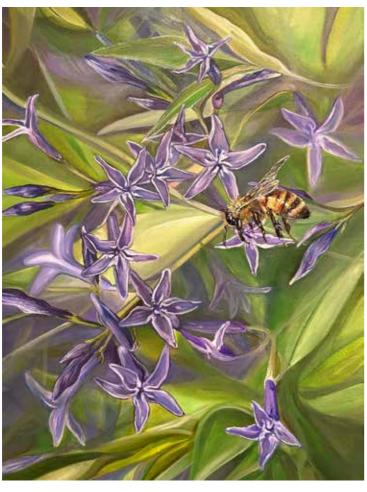

**Bugs Life** Oil on Canvas 18" x 24"

**For The Love of Bugs** Oil on Canvas 18" x 24"