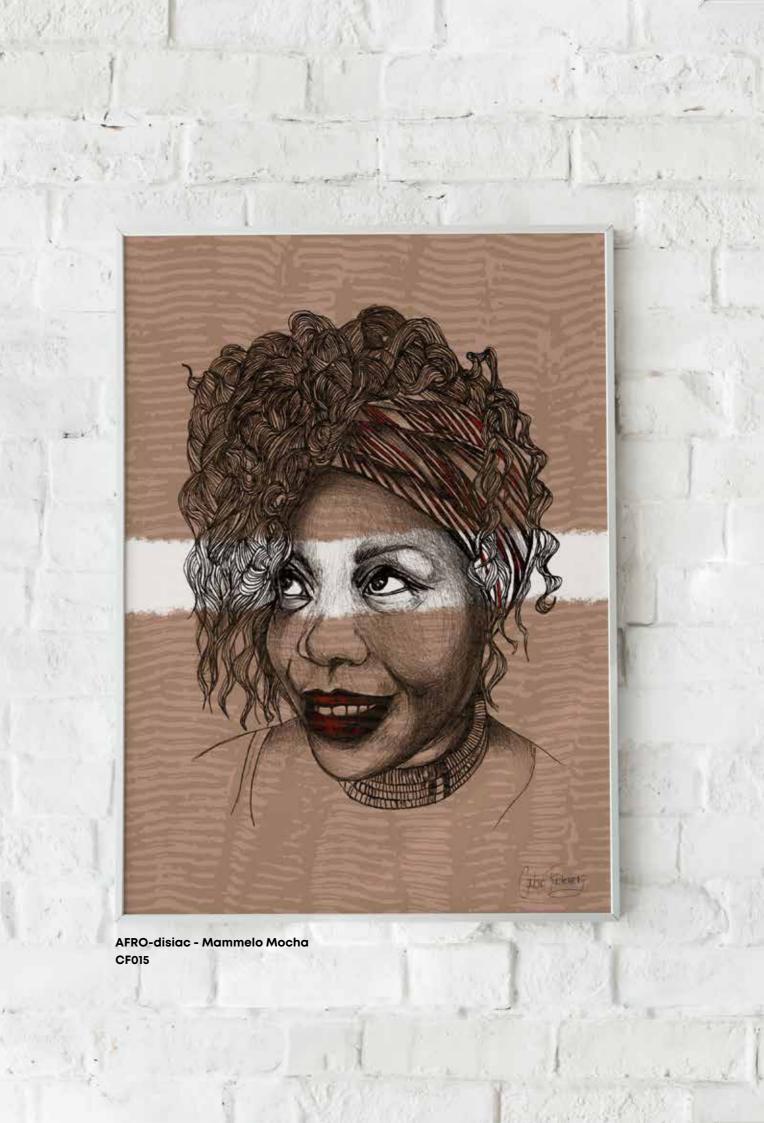

## **AFRO-disiac**

Paper Print Only A3 - A0 Stretched Canvas A3 - A0 Framing on request. Custom sizes on request.

Customise your artwork by adding colour or texture.

AFRO-disiac - Nunu Watercolour AFRO-disiac - Nunu Red CF013

AFRO-disiac - Nunu Mocha CF015

AFRO-disiac - Nunu Blue CF016

AFRO-disiac - Nunu Retro CF011

CF014

AFRO-disiac - Nunu Floral CF017

## **AFRO-disiac**

Additional goddesses available in the Afrodisiac collection. Commission your own goddess by submitting a photo.

001 - Nunu

003 - Palesa

002 - Philasande

004 - Veruska

005 - Mammelo

007 - Zanele