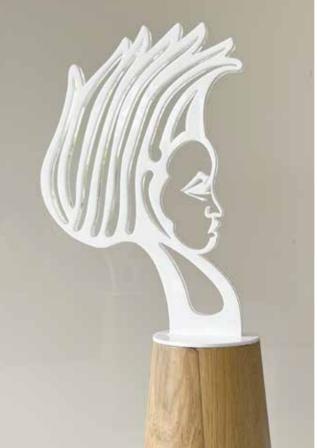

## The Elementals

Three layers of cut perspex and wooden turned base 550mm high x 200mm wide

Fine Art

These, my limited edition Fine Art Prints, are original ideas that I decided to reinvent, recolour and have fun with using digital technology.

## **Custom Order Your Art**

Sculpture Myetty

She simply loves the possibility and alchemy of metal - bending and cutting copper, steel and brass fascinates her. She conjures up and sculptures extraordinary metal installations to create Interactive Art. The observer can immerse in the art experience through touching, moving and transforming the piece in front of their eyes to remind you of the 'Magic of Possibility.'

# All sculptures are bespoke designs and I create for the space and heart of each client.