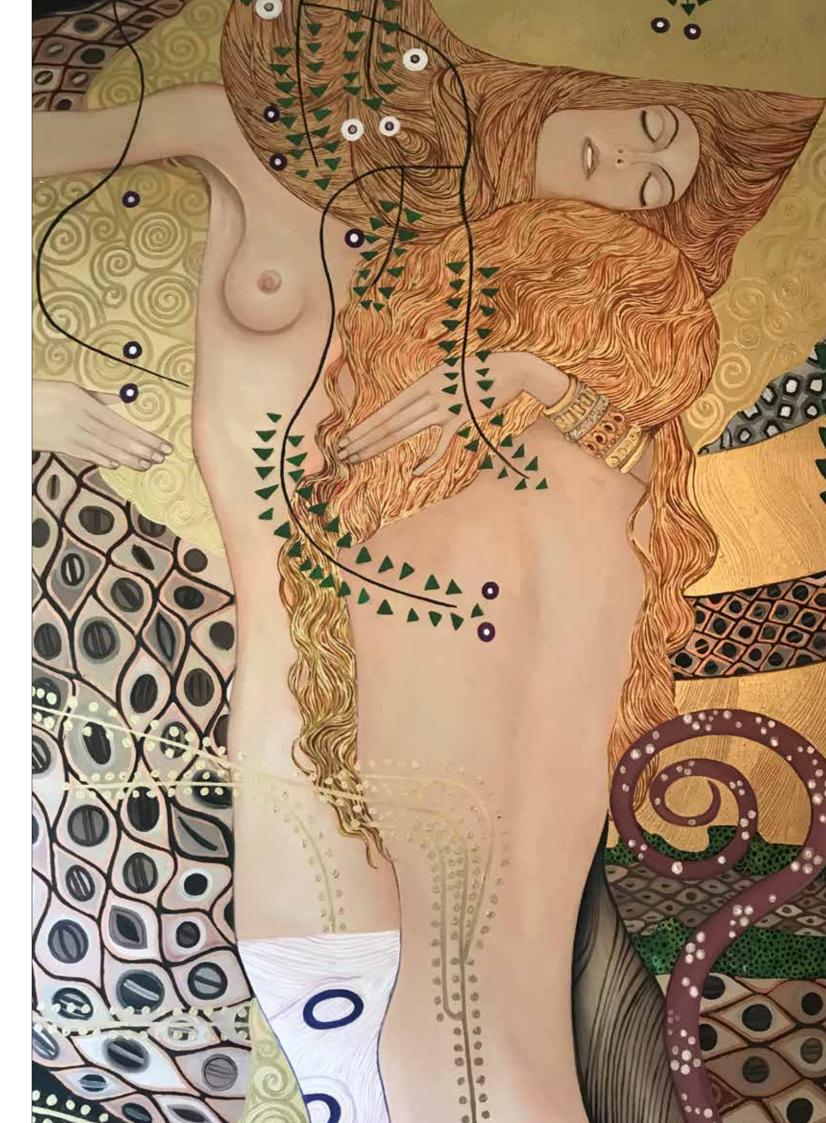

Recreation of **"Adele Bloch-Bauer"** Original by Gustav Klimt Oil on Canvas 2000mm x 1500mm

Recreation of **"Water Serpent 1"** Original by Gustav Klimt Oil on Canvas 1300mm x 2000mm **>** 

Recreation of "**Pandora"** Original by Dante Rosetti Oil on Canvas 700mm x 1000mm

Recreation of "**Frida**" Painted from photograph Oil on Canvas 700mm x 1200mm 〉

**Water Serpents** Original my Gustav Klimt Oil on Canvas 1000mm x 1800mm

Å

Recreation of "Calla Lilies" Original by Tamara De Limpicka Oil on Canvas 600mm x 800mm