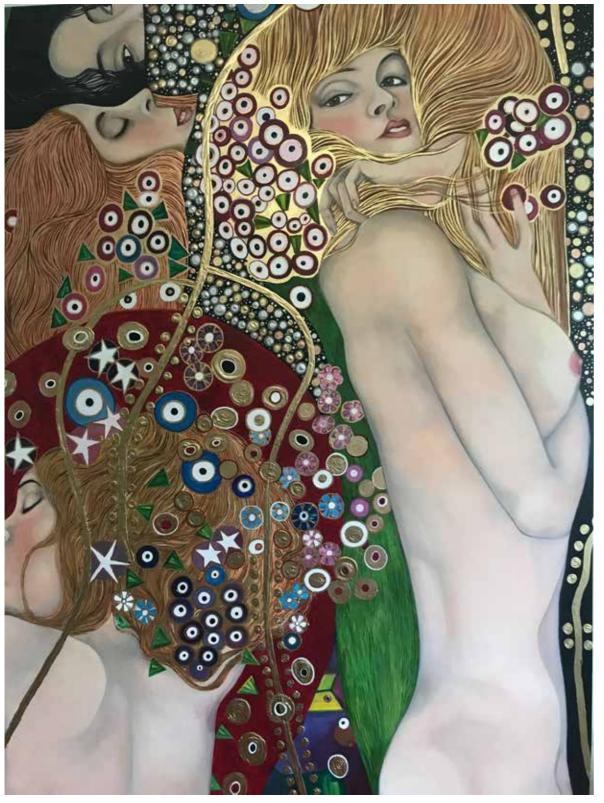

Recreation of **"Adele Bloch-Bauer"** Original by Gustav Klimt Oil on Canvas 2000mm x 1500mm

Recreation of **"Water Serpent 1"** Original by Gustav Klimt Oil on Canvas 1300mm x 2000mm **>** 

Recreation of "**Pandora"** Original by Dante Rosetti Oil on Canvas 700mm x 1000mm

Recreation of "**Frida**" Painted from photograph Oil on Canvas 700mm x 1200mm 〉

**Water Serpents** Original my Gustav Klimt Oil on Canvas 1000mm x 1800mm

Å

Recreation of "Calla Lilies" Original by Tamara De Limpicka Oil on Canvas 600mm x 800mm