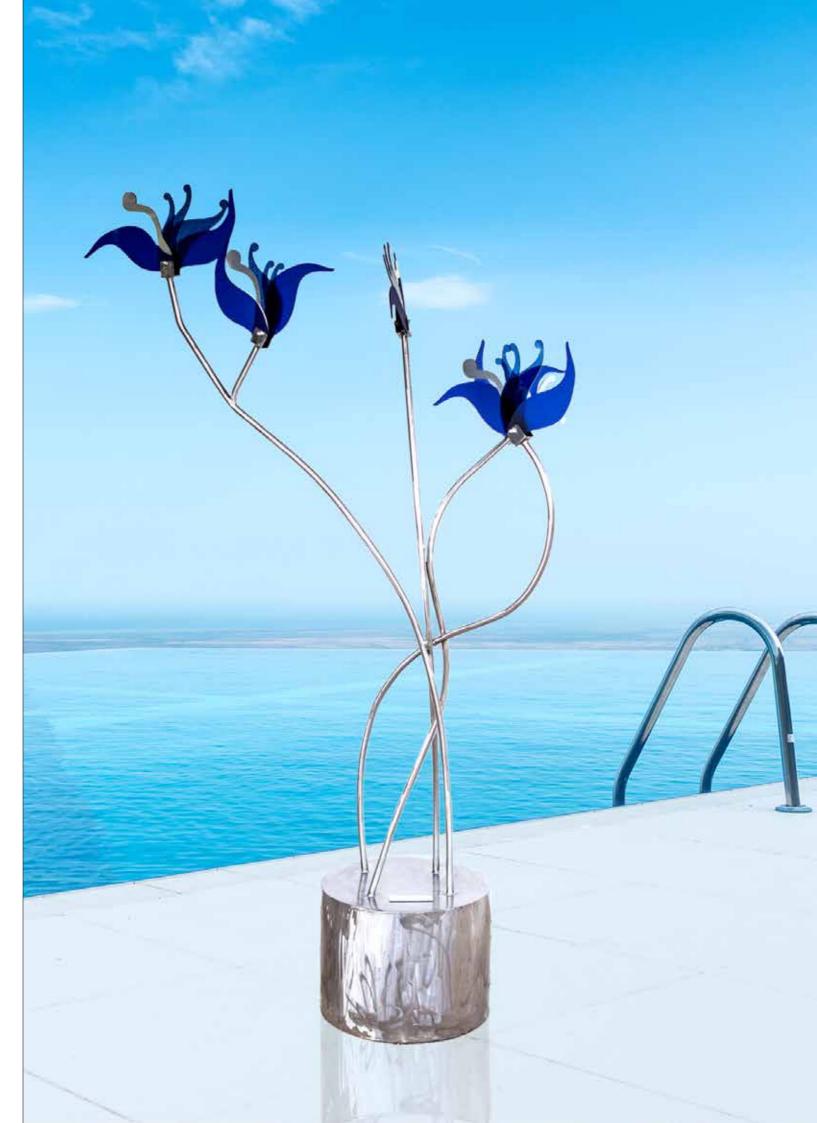

## **Transformation in Blue**

Steel bar, movable flowers cut from perspex 2000mm high x 1000mm wide Each flower 300mm long