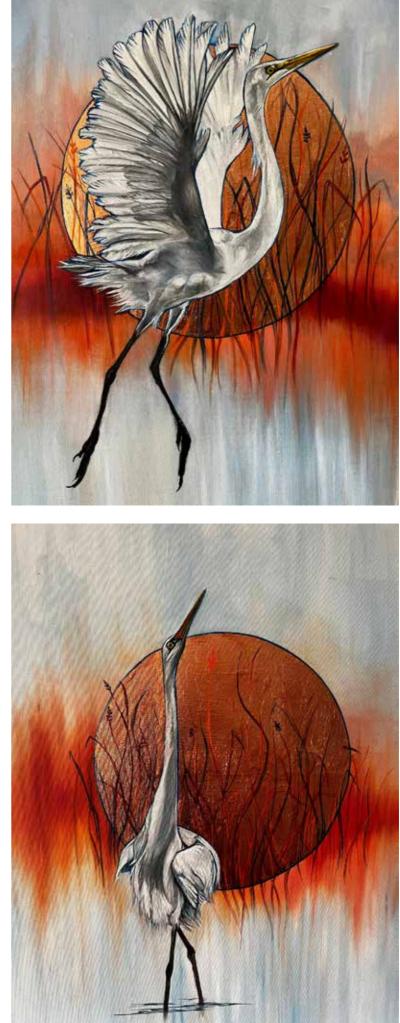

## Cranes

#### Cranes 1 CF009

Paper Print Only A3 - A0 Stretched Canvas A3 - A0 Framing on request. Custom sizes on request.

Customise your artwork by adding colour or texture.

**Cranes 2 CF010** Paper Print Only A3 - A0 Stretched Canvas A3 - A0 Framing on request. Custom sizes on request.

Customise your artwork by adding colour or texture.