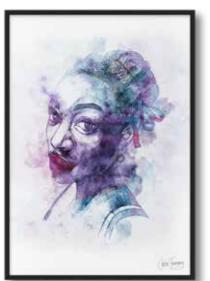

## **AFRO-disiac**

Paper Print Only A3 - A0 Stretched Canvas A3 - A0 Framing on request. Custom sizes on request.

Customise your artwork by adding colour or texture.

AFRO-disiac - Nunu Watercolour AFRO-disiac - Nunu Red CF013

AFRO-disiac - Nunu Mocha CF015

AFRO-disiac - Nunu Blue CF016

AFRO-disiac - Nunu Retro CF011

CF014

AFRO-disiac - Nunu Floral CF017

## **AFRO-disiac**

Additional goddesses available in the Afrodisiac collection. Commission your own goddess by submitting a photo.

001 - Nunu

003 - Palesa

002 - Philasande

004 - Veruska

005 - Mammelo

007 - Zanele