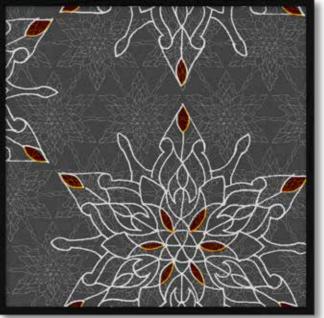

## The Elementals

Three layers of cut perspex and wooden turned base 550mm high x 200mm wide

Fine Art

These, my limited edition Fine Art Prints, are original ideas that I decided to reinvent, recolour and have fun with using digital technology.

## **AFRO-disiac**

Paper Print Only A3 - A0 Stretched Canvas A3 - A0 Framing on request. Custom sizes on request.

Customise your artwork by adding colour or texture.

AFRO-disiac - Nunu Watercolour AFRO-disiac - Nunu Red CF013

AFRO-disiac - Nunu Mocha CF015

AFRO-disiac - Nunu Blue CF016

AFRO-disiac - Nunu Retro CF011

CF014

AFRO-disiac - Nunu Floral CF017