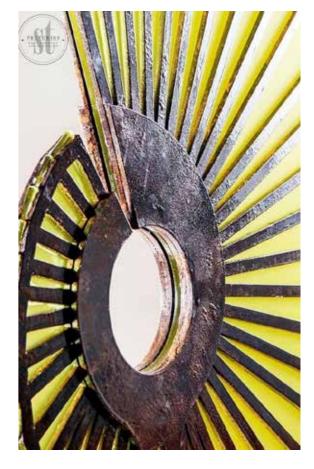

ite holiday picture become your favourite masterpiece."

## **Custom Order Your Art**



Sculpture Myetty

She simply loves the possibility and alchemy of metal - bending and cutting copper, steel and brass fascinates her. She conjures up and sculptures extraordinary metal installations to create Interactive Art. The observer can immerse in the art experience through touching, moving and transforming the piece in front of their eyes to remind you of the 'Magic of Possibility.'

# All sculptures are bespoke designs and I create for the space and heart of each client.



## Sacred Symbol Series 1

Sheet metal and Perspex, Rusted by design 400mm deep x 700mm high x 400mm wide









## Sacred Symbol Series 2

Sheet metal and Perspex, Rusted by design 400mm deep x 850mm high x 400mm wide





## **Ocean Dream**

Metal frames laser cut perspex 1800mm high X 1000mm wide X 500mm deep









## **New Perspective**

Reinventing a sculpture presenting an existing work in a new way

3 boxes 300mm x 300mm x 300mm Printed Perspex

40







## Silver Seas

Aseries of 3 commissioned works Sheet metal Perspex and mirror Stainless steel 1700mm high x 800mm wide x 400mm deep







## **Transformation in Blue**

Steel bar, movable flowers cut from perspex 2000mm high x 1000mm wide Each flower 300mm long









## Awakening

Steel base perspex disk layered perspex 1200mm high x 800mm wide x 400mm deep





## Spiral

Copper metal and perspex 1200mm high 1000mm wide 500mm deep





## Peacock Tree

Steel rod and perspex in silver and rust 2000mm high x 1500mm wide x 400mm deep





## T