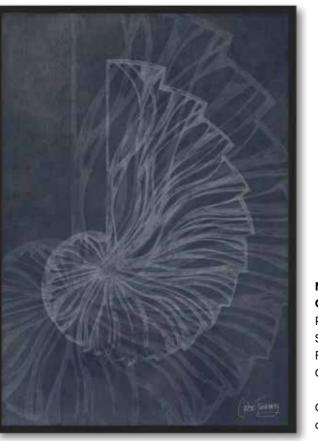

## Nautilus

## **Roped In**

Nautilus Grey CF001 Paper Print Only A3 - A0 Stretched Canvas A3 - A0 Framing on request. Custom sizes on request.

Customise your artwork by adding colour or texture.

Nautilus Ink CF002

Paper Print Only A3 - A0 Stretched Canvas A3 - A0 Framing on request. Custom sizes on request.