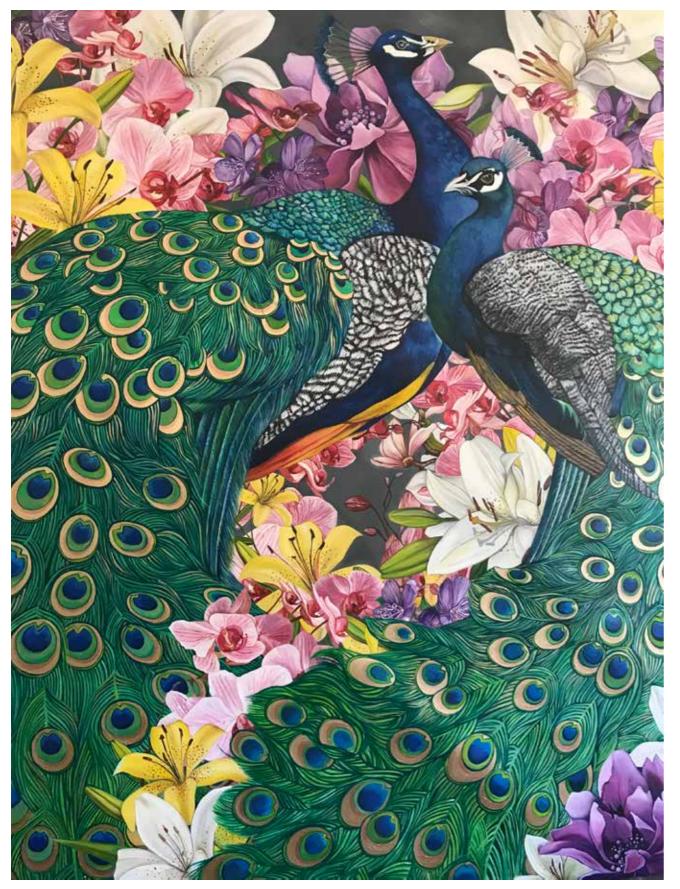

Original **"The Peacocks"** Oil on Canvas 2000mm x 1800mm

Big Sky Series **No. 6** Oil on Canvas 40" x 30"

Big Sky Series **No. 1** Oil on Canvas 72" x 60"

K Big Sky Series No. 4 Oil on Canvas 18" x 24"

Big Sky Series **Reflections** Oil on Canvas 40" x 30"