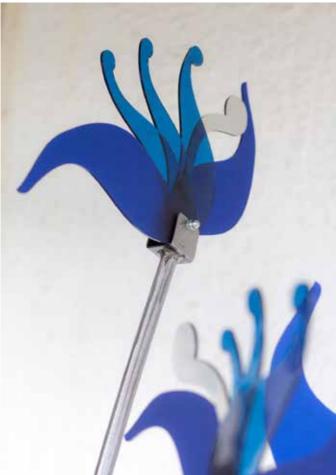

## **Transformation in Blue**

Steel bar, movable flowers cut from perspex 2000mm high x 1000mm wide Each flower 300mm long