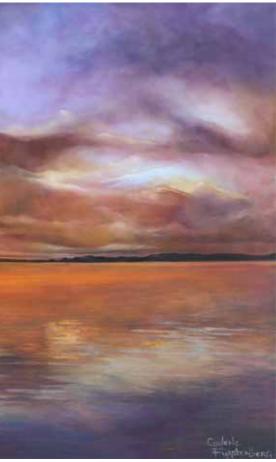

Original **"The Peacocks"** Oil on Canvas 2000mm x 1800mm

Big Sky Series **No. 6** Oil on Canvas 40" x 30"

Big Sky Series **No. 1** Oil on Canvas 72" x 60"

K Big Sky Series No. 4 Oil on Canvas 18" x 24"

Big Sky Series **Reflections** Oil on Canvas 40" x 30"

#### **The Messengers 2** Oil on Canvas 24" x 18"

**Underwater World** Oil on Canvas 40" x 30"

Big Sky Series **No. 3** Oil on Canvas 18" x 24" >

Recreation of **"Tarpons at play"** Original by D De Young Oil on Canvas 600mm x 1400mm