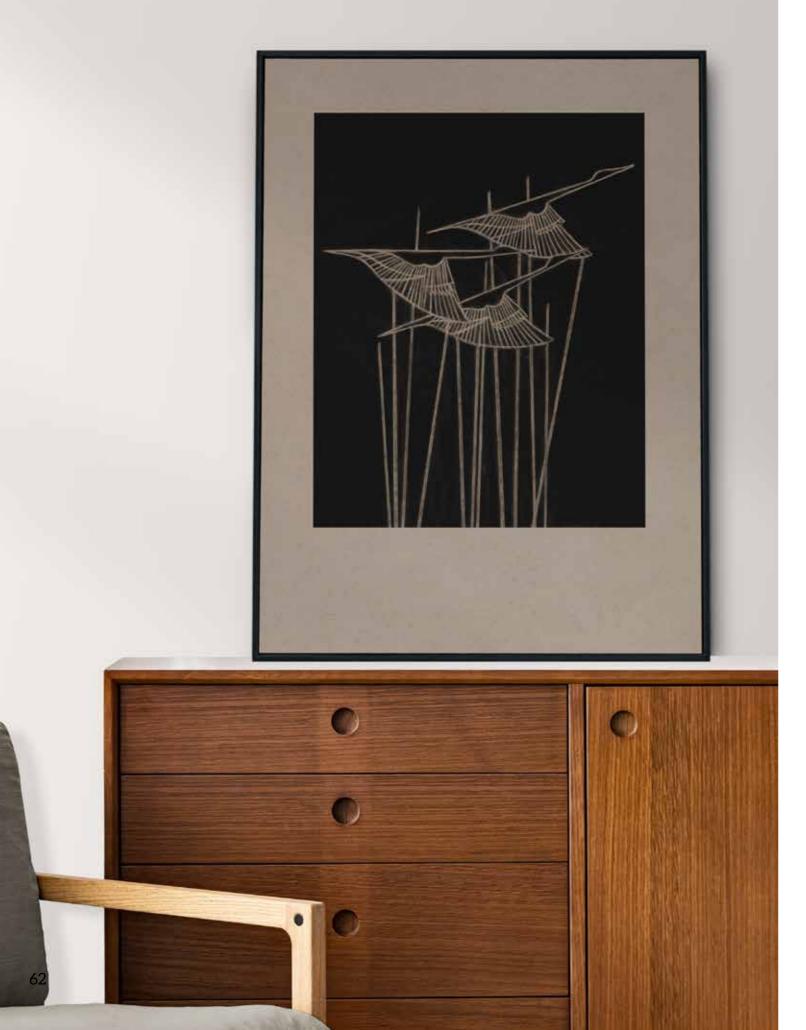

## Cranes

#### Cranes 1 CF009

Paper Print Only A3 - A0 Stretched Canvas A3 - A0 Framing on request. Custom sizes on request.

Customise your artwork by adding colour or texture.

**Cranes 2 CF010** Paper Print Only A3 - A0 Stretched Canvas A3 - A0 Framing on request. Custom sizes on request.