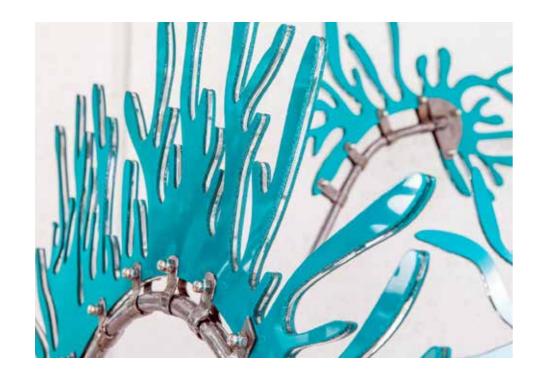

## **Transformation in Blue**

Steel bar, movable flowers cut from perspex 2000mm high x 1000mm wide Each flower 300mm long