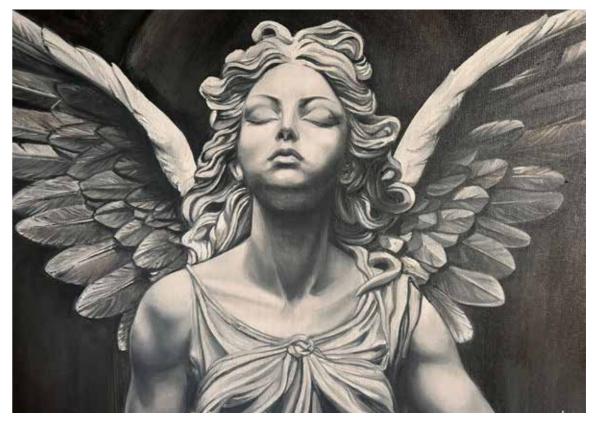

# Reproductions Mynined By The Great Masters

Recreation of "Portrait of Ira P" Original by Tamara De Limpicka Oil on Canvas 600mm x 800mm >

Reproduction of "The Lament for Icarus" Original by Herbert James Draper Oil on Canvas 1100mm x 1600mm