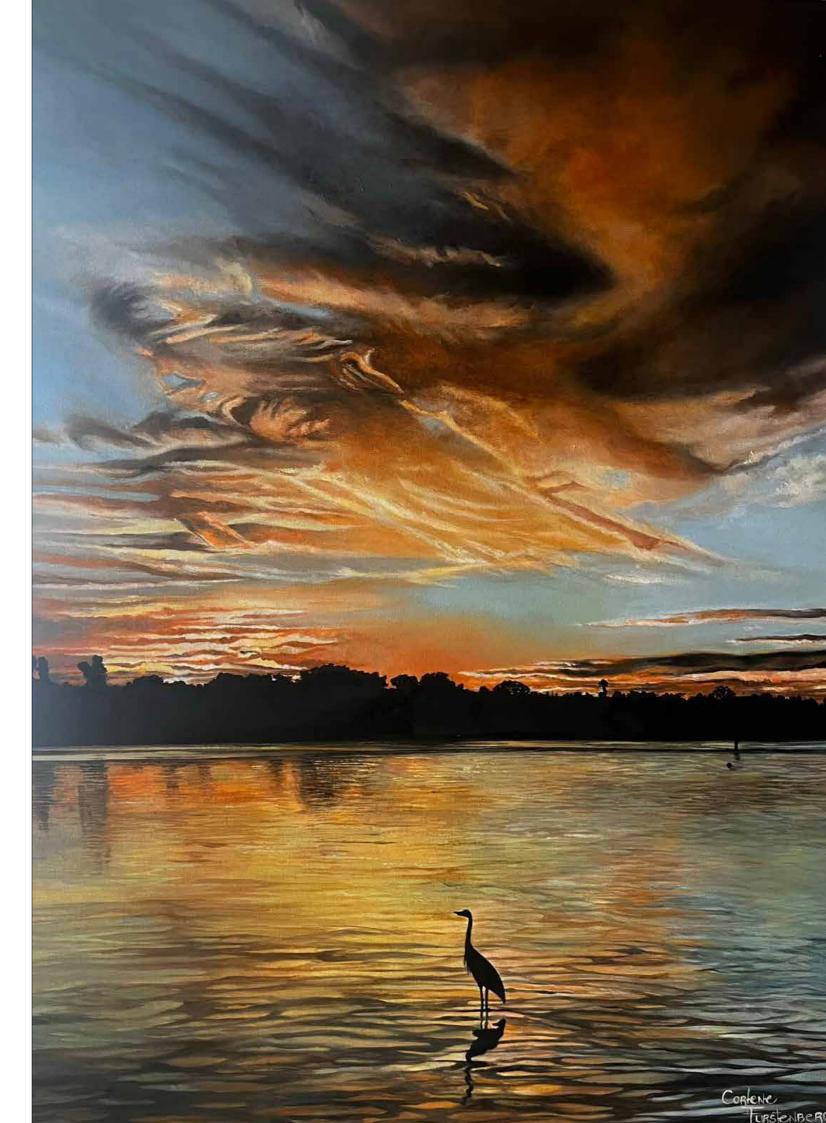

Original **"The Peacocks"** Oil on Canvas 2000mm x 1800mm

Big Sky Series **No. 6** Oil on Canvas 40" x 30"

Big Sky Series **No. 1** Oil on Canvas 72" x 60"

K Big Sky Series No. 4 Oil on Canvas 18" x 24"

Big Sky Series **Reflections** Oil on Canvas 40" x 30"

Big Sky Series **No. 5** Oil on Canvas 24" x 18"

**Che Messengers 1** Oil on Canvas 18" x 24"

**The Messengers 3** Oil on Canvas 18" x 24"

#### **The Messengers 2** Oil on Canvas 24" x 18"

**Underwater World** Oil on Canvas 40" x 30"

Big Sky Series **No. 3** Oil on Canvas 18" x 24" >

Recreation of **"Tarpons at play"** Original by D De Young Oil on Canvas 600mm x 1400mm

**Cilon Canvas** 18" x 20"

**Tiny Dancer 2** Oil on Canvas 18" x 20"

**Tiny Dancer 3** Oil on Canvas 18" x 20"

A Beautiful Place Oil on Canvas 18" x 20" >

Big Sky Series **Floating On Air** Oil on Canvas 30" x 40" **The Dance** Oil on Canvas 30" x 40" **〉** 