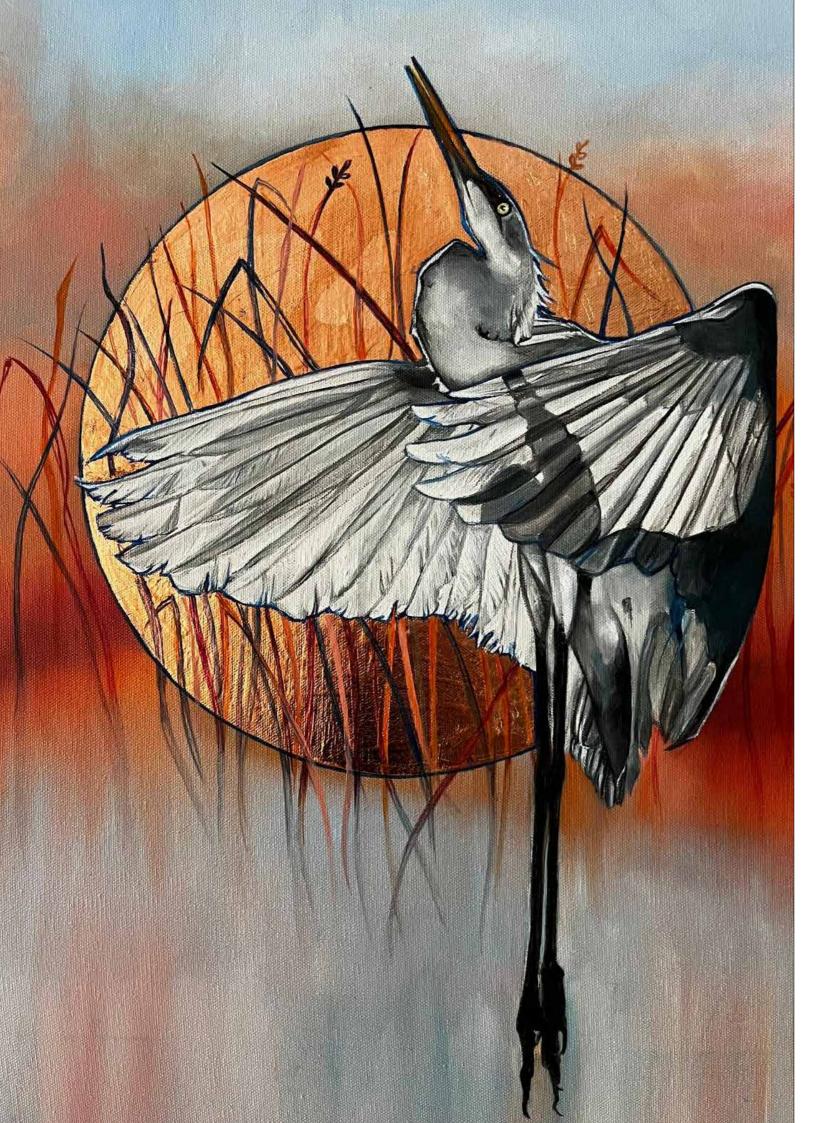

## Cranes

#### Cranes 1 CF009

Paper Print Only A3 - A0 Stretched Canvas A3 - A0 Framing on request. Custom sizes on request.

Customise your artwork by adding colour or texture.

**Cranes 2 CF010** Paper Print Only A3 - A0 Stretched Canvas A3 - A0 Framing on request. Custom sizes on request.