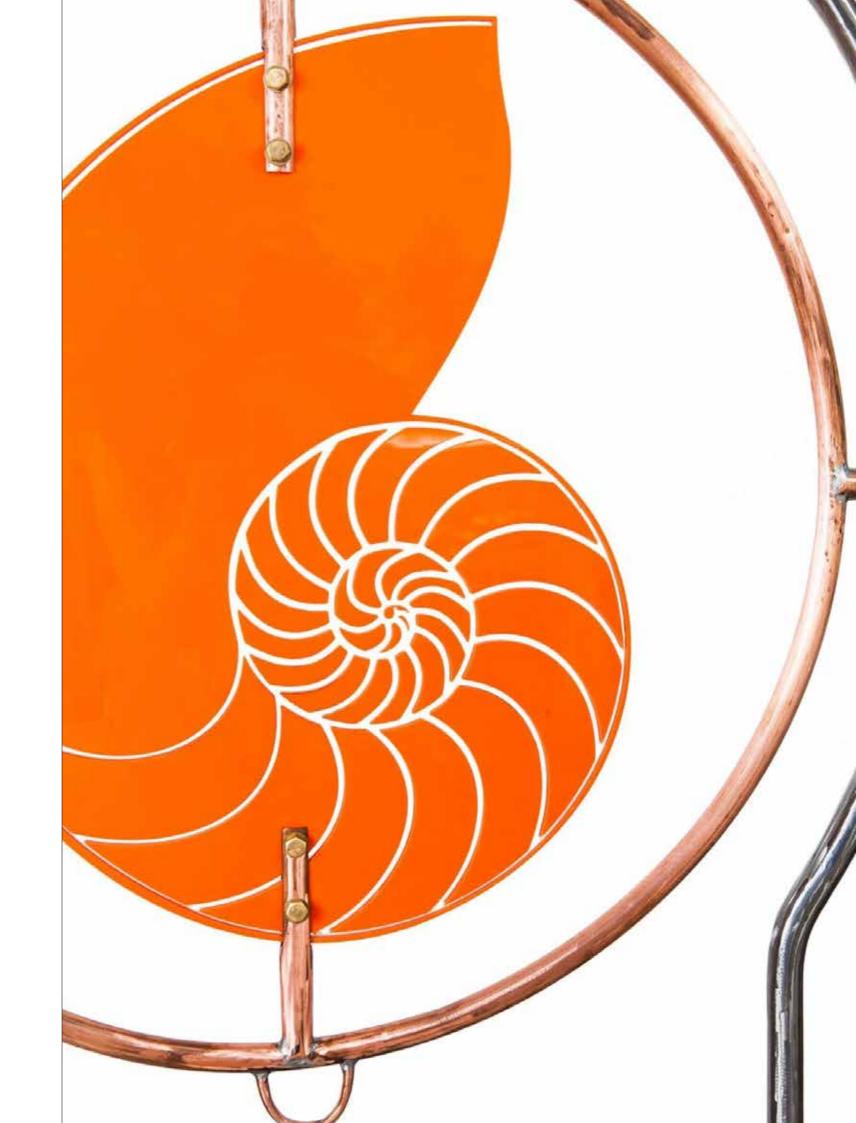

## Nautilus

## **Roped In**

Nautilus Grey CF001 Paper Print Only A3 - A0 Stretched Canvas A3 - A0 Framing on request. Custom sizes on request.

Customise your artwork by adding colour or texture.

Nautilus Ink CF002

Paper Print Only A3 - A0 Stretched Canvas A3 - A0 Framing on request. Custom sizes on request.