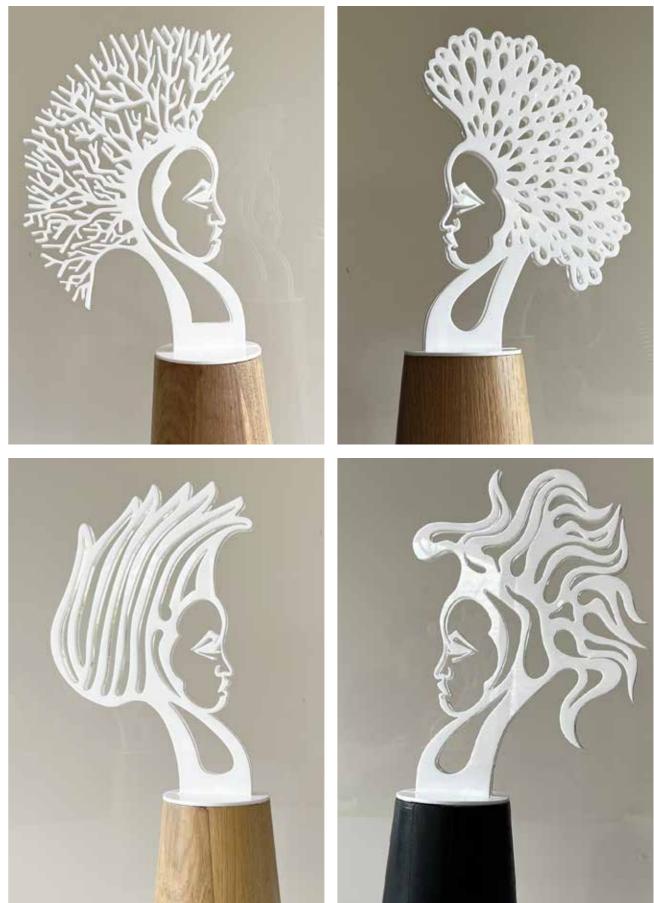

## The Elementals

Three layers of cut perspex and wooden turned base 550mm high x 200mm wide

Fine Art

These, my limited edition Fine Art Prints, are original ideas that I decided to reinvent, recolour and have fun with using digital technology.