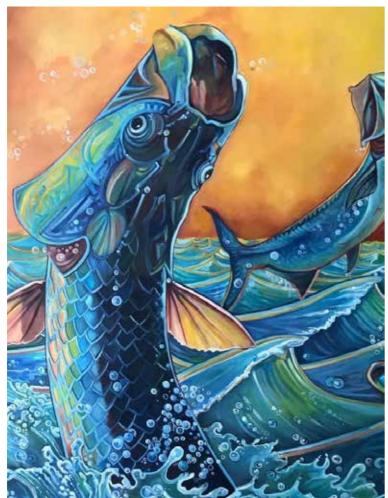

#### **The Messengers 2** Oil on Canvas 24" x 18"

**Underwater World** Oil on Canvas 40" x 30"

Big Sky Series **No. 3** Oil on Canvas 18" x 24" >

Recreation of **"Tarpons at play"** Original by D De Young Oil on Canvas 600mm x 1400mm