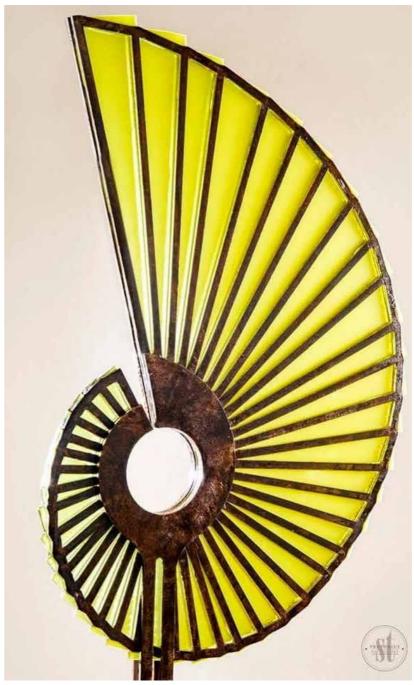

urite holiday picture become your favourite masterpiece."

## **Custom Order Your Art**



Sculpture Myetty

She simply loves the possibility and alchemy of metal - bending and cutting copper, steel and brass fascinates her. She conjures up and sculptures extraordinary metal installations to create Interactive Art. The observer can immerse in the art experience through touching, moving and transforming the piece in front of their eyes to remind you of the 'Magic of Possibility.'

# All sculptures are bespoke designs and I create for the space and heart of each client.



## Sacred Symbol Series 1

Sheet metal and Perspex, Rusted by design 400mm deep x 700mm high x 400mm wide









## Sacred Symbol Series 2

Sheet metal and Perspex, Rusted by design 400mm deep x 850mm high x 400mm wide





## **Ocean Dream**

Metal frames laser cut perspex 1800mm high X 1000mm wide X 500mm deep









## **New Perspective**

Reinventing a sculpture presenting an existing work in a new way

3 boxes 300mm x 300mm x 300mm Printed Perspex

40







## Silver Seas

Aseries of 3 commissioned works Sheet metal Perspex and mirror Stainless steel 1700mm high x 800mm wide x 400mm deep







## **Transformation in Blue**

Steel bar, movable flowers cut from perspex 2000mm high x 1000mm wide Each flower 300mm long









## Awakening

Steel base perspex disk layered perspex 1200mm high x 800mm wide x 400mm deep





## Spiral

Copper metal and perspex 1200mm high 1000mm wide 500mm deep





## Peacock Tree

Steel rod and perspex in silver and rust 2000mm high x 1500mm wide x 400mm deep





##