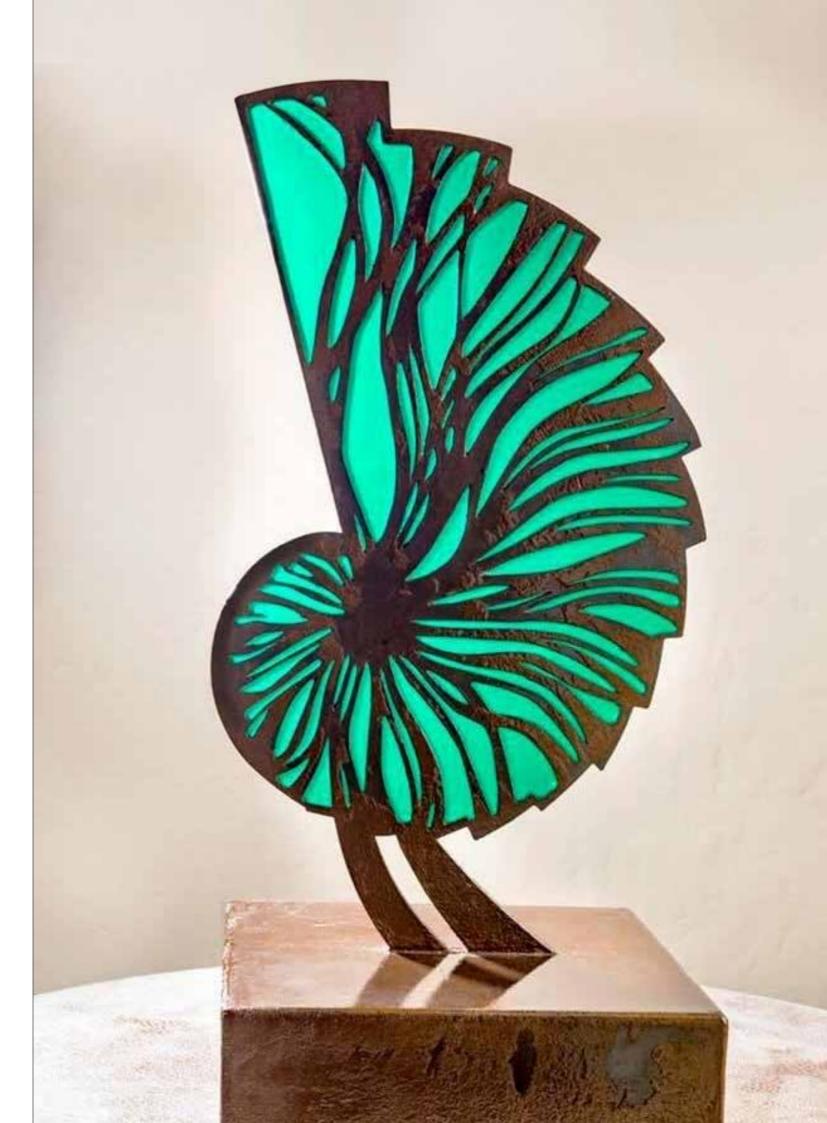

"Let me fill your empty walls with the paintings that move your soul and speaks to your heart or let your favourite holiday picture become your favourite masterpiece."

## **Custom Order Your Art**



Sculpture Myetty

She simply loves the possibility and alchemy of metal - bending and cutting copper, steel and brass fascinates her. She conjures up and sculptures extraordinary metal installations to create Interactive Art. The observer can immerse in the art experience through touching, moving and transforming the piece in front of their eyes to remind you of the 'Magic of Possibility.'

# All sculptures are bespoke designs and I create for the space and heart of each client.



## Sacred Symbol Series 1

Sheet metal and Perspex, Rusted by design 400mm deep x 700mm high x 400mm wide









## Sacred Symbol Series 2

Sheet metal and Perspex, Rusted by design 400mm deep x 850mm high x 400mm wide





## **Ocean Dream**

Metal frames laser cut perspex 1800mm high X 1000mm wide X 500mm deep









## **New Perspective**

Reinventing a sculpture presenting an existing work in a new way

3 boxes 300mm x 300mm x 300mm Printed Perspex

40







## Silver Seas

Aseries of 3 commissioned works Sheet metal Perspex and mirror Stainless steel 1700mm high x 800mm wide x 400mm deep







## **Transformation in Blue**

Steel bar, movable flowers cut from perspex 2000mm high x 1000mm wide Each flower 300mm long









## Awakening

Steel base perspex disk layered perspex 1200mm high x 800mm wide x 400mm deep





## Spiral

Copper metal and perspex 1200mm high 1000mm wide 500mm dee