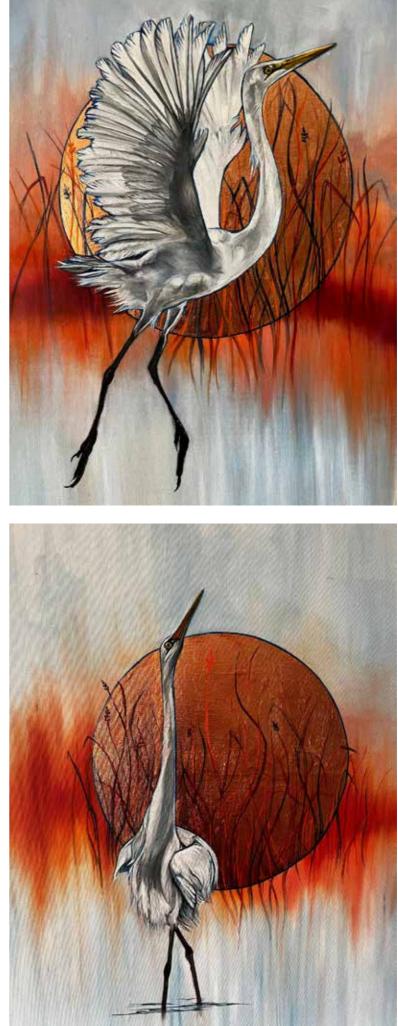

## Cranes

#### Cranes 1 CF009

Paper Print Only A3 - A0 Stretched Canvas A3 - A0 Framing on request. Custom sizes on request.

Customise your artwork by adding colour or texture.

**Cranes 2 CF010** Paper Print Only A3 - A0 Stretched Canvas A3 - A0 Framing on request. Custom sizes on request.

Customise your artwork by adding colour or texture.