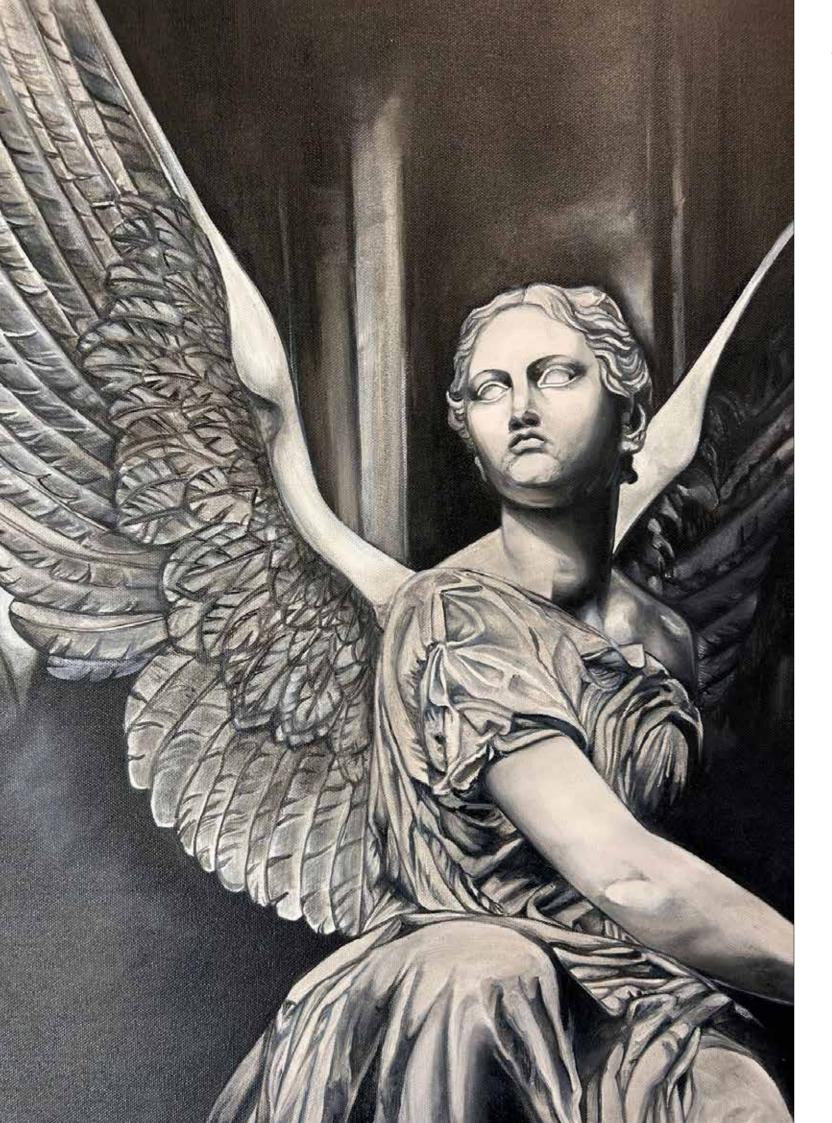

# Reproductions Mynined By The Great Masters

Recreation of "Portrait of Ira P" Original by Tamara De Limpicka Oil on Canvas 600mm x 800mm >

Reproduction of "The Lament for Icarus" Original by Herbert James Draper Oil on Canvas 1100mm x 1600mm