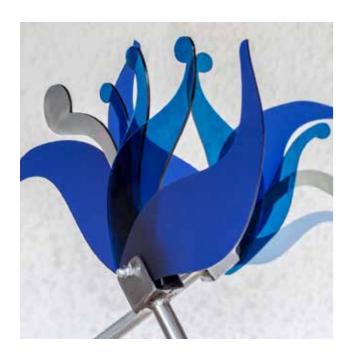

## **Transformation in Blue**

Steel bar, movable flowers cut from perspex 2000mm high x 1000mm wide Each flower 300mm long