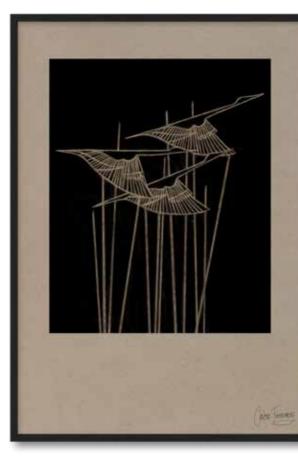

## Cranes

#### Cranes 1 CF009

Paper Print Only A3 - A0 Stretched Canvas A3 - A0 Framing on request. Custom sizes on request.

Customise your artwork by adding colour or texture.

**Cranes 2 CF010** Paper Print Only A3 - A0 Stretched Canvas A3 - A0 Framing on request. Custom sizes on request.