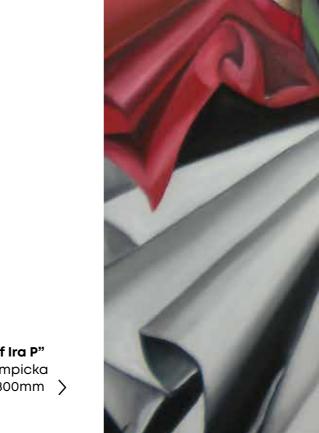

# Reproductions Mynined By The Great Masters

Recreation of "Portrait of Ira P" Original by Tamara De Limpicka Oil on Canvas 600mm x 800mm >

Reproduction of "The Lament for Icarus" Original by Herbert James Draper Oil on Canvas 1100mm x 1600mm