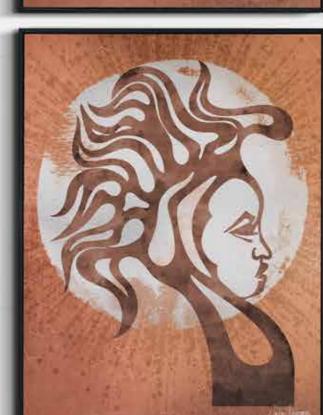

## **AFRO-disiac**

Paper Print Only A3 - A0 Stretched Canvas A3 - A0 Framing on request. Custom sizes on request.

Customise your artwork by adding colour or texture.

AFRO-disiac - Nunu Watercolour AFRO-disiac - Nunu Red CF013

AFRO-disiac - Nunu Mocha CF015

AFRO-disiac - Nunu Blue CF016

AFRO-disiac - Nunu Retro CF011

CF014

AFRO-disiac - Nunu Floral CF017