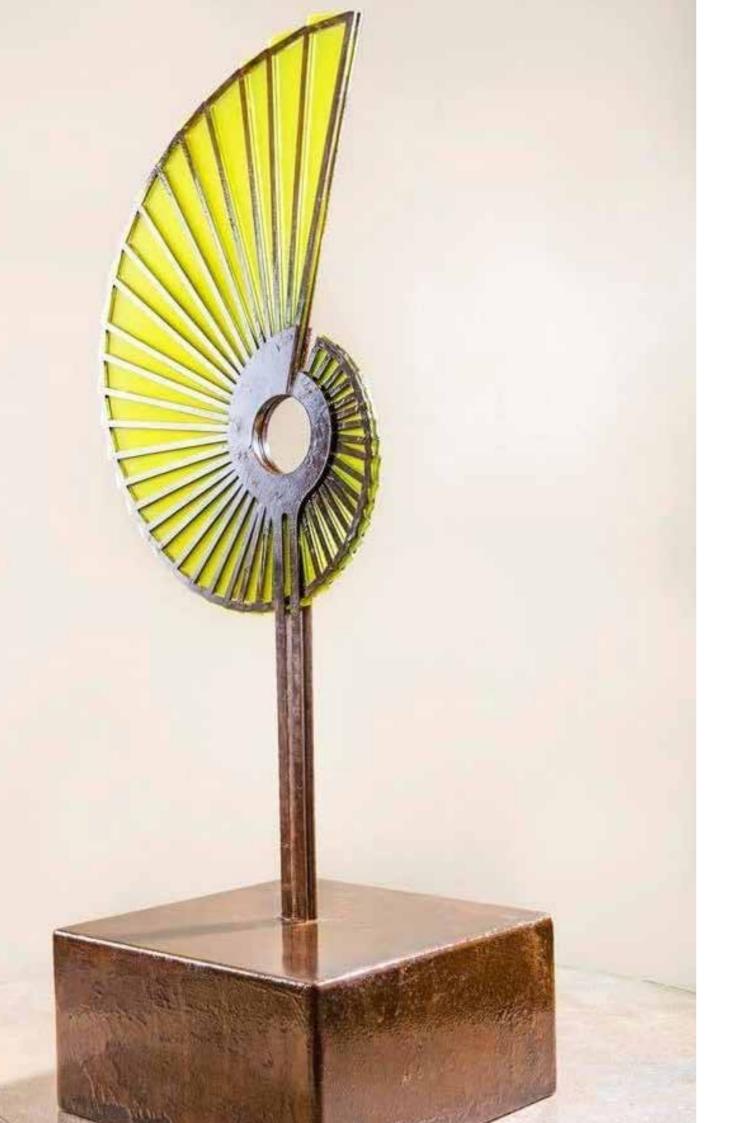

Let me fill your empty walls with the paintings that move your soul and speaks to your heart or let your favourite holiday picture become your favourite masterpiece."

## **Custom Order Your Art**



Sculpture Myetty

She simply loves the possibility and alchemy of metal - bending and cutting copper, steel and brass fascinates her. She conjures up and sculptures extraordinary metal installations to create Interactive Art. The observer can immerse in the art experience through touching, moving and transforming the piece in front of their eyes to remind you of the 'Magic of Possibility.'

# All sculptures are bespoke designs and I create for the space and heart of each client.



## Sacred Symbol Series 1

Sheet metal and Perspex, Rusted by design 400mm deep x 700mm high x 400mm wide









## Sacred Symbol Series 2

Sheet metal and Perspex, Rusted by design 400mm deep x 850mm high x 400mm wide





## **Ocean Dream**

Metal frames laser cut perspex 1800mm high X 1000mm wide X 500mm deep









## **New Perspective**

Reinventing a sculpture presenting an existing work in a new way

3 boxes 300mm x 300mm x 300mm Printed Perspex

40







## Silver Seas

Aseries of 3 commissioned works Sheet metal Perspex and mirror Stainless steel 1700mm high x 800mm wide x 400mm deep







## **Transformation in Blue**

Steel bar, movable flowers cut from perspex 2000mm high x 1000mm wide Each flower 300mm long









## Awakening

Steel base perspex disk layered perspex 1200mm high x 800mm wide x 400mm deep





## Spiral

Copper metal and perspex 1200mm high 1000mm wide 500mm deep