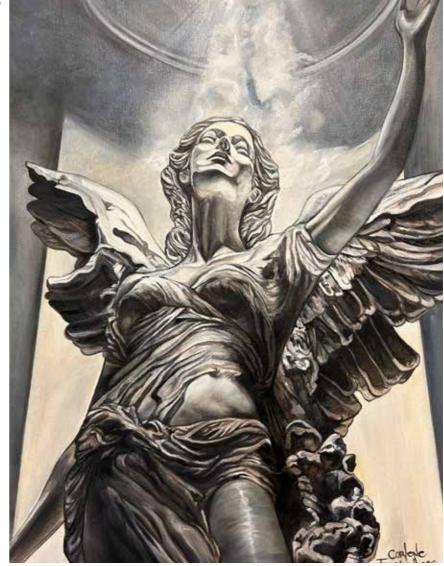

# Reproductions Mynined By The Great Masters

Recreation of "Portrait of Ira P" Original by Tamara De Limpicka Oil on Canvas 600mm x 800mm >

Reproduction of "The Lament for Icarus" Original by Herbert James Draper Oil on Canvas 1100mm x 1600mm