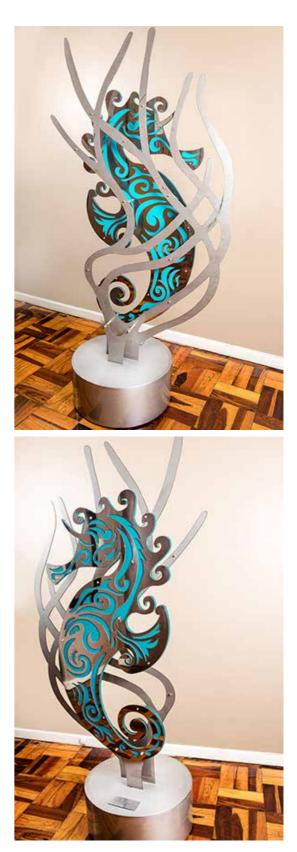

## **Ocean Dream**

Metal frames laser cut perspex 1800mm high X 1000mm wide X 500mm deep