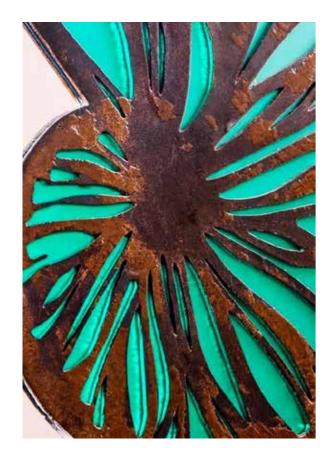

all

"Let me fill your empty walls with the paintings that move your soul and speaks to your heart or let your favourite holiday picture become your favourite masterpiece."

## **Custom Order Your Art**



Sculpture Myetty

She simply loves the possibility and alchemy of metal - bending and cutting copper, steel and brass fascinates her. She conjures up and sculptures extraordinary metal installations to create Interactive Art. The observer can immerse in the art experience through touching, moving and transforming the piece in front of their eyes to remind you of the 'Magic of Possibility.'

# All sculptures are bespoke designs and I create for the space and heart of each client.



## Sacred Symbol Series 1

Sheet metal and Perspex, Rusted by design 400mm deep x 700mm high x 400mm wide









## Sacred Symbol Series 2

Sheet metal and Perspex, Rusted by design 400mm deep x 850mm high x 400mm wide





## **Ocean Dream**

Metal frames laser cut perspex 1800mm high X 1000mm wide X 500mm deep









## **New Perspective**

Reinventing a sculpture presenting an existing work in a new way

3 boxes 300mm x 300mm x 300mm Printed Perspex

40







## Silver Seas

Aseries of 3 commissioned works Sheet metal Perspex and mirror Stainless steel 1700mm high x 800mm wide x 400mm deep







## **Transformation in Blue**

Steel bar, movable flowers cut from perspex 2000mm high x 1000mm wide Each flower 300mm long









## Awakening

Steel base perspex disk layered perspex 1200mm high x 800mm wide x 400mm deep





## Spiral

Copper metal and perspex 1200mm high 1000mm wide 500mm