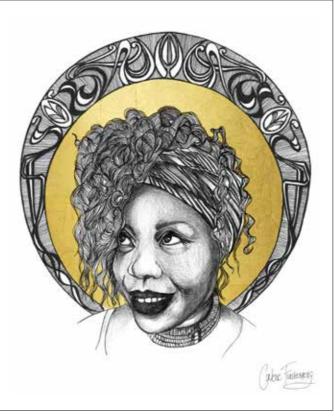

## **AFRO-disiac**

Paper Print Only A3 - A0 Stretched Canvas A3 - A0 Framing on request. Custom sizes on request.

Customise your artwork by adding colour or texture.

AFRO-disiac - Nunu Watercolour AFRO-disiac - Nunu Red CF013

AFRO-disiac - Nunu Mocha CF015

AFRO-disiac - Nunu Blue CF016

AFRO-disiac - Nunu Retro CF011

CF014

AFRO-disiac - Nunu Floral CF017