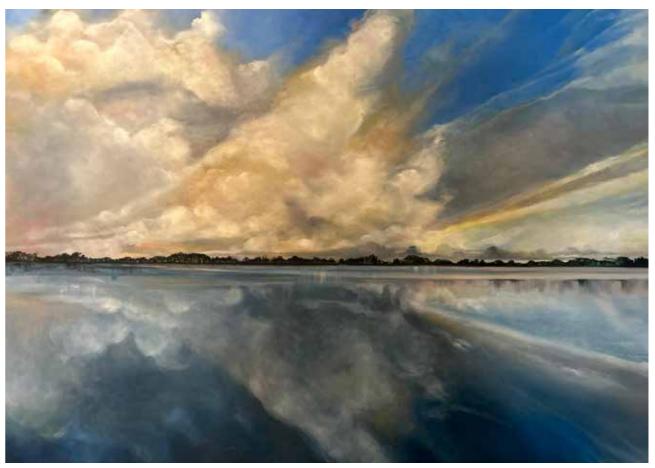

Original **"The Peacocks"** Oil on Canvas 2000mm x 1800mm

Big Sky Series **No. 6** Oil on Canvas 40" x 30"

Big Sky Series **No. 1** Oil on Canvas 72" x 60"

K Big Sky Series No. 4 Oil on Canvas 18" x 24"

Big Sky Series **Reflections** Oil on Canvas 40" x 30"