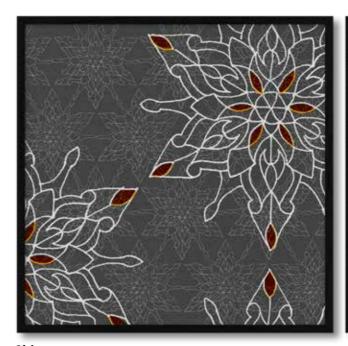

## The Elementals

Three layers of cut perspex and wooden turned base 550mm high x 200mm wide

Fine Art

These, my limited edition Fine Art Prints, are original ideas that I decided to reinvent, recolour and have fun with using digital technology.

## **AFRO-disiac**

Paper Print Only A3 - A0 Stretched Canvas A3 - A0 Framing on request. Custom sizes on request.

Customise your artwork by adding colour or texture.

AFRO-disiac - Nunu Watercolour AFRO-disiac - Nunu Red CF013

AFRO-disiac - Nunu Mocha CF015

AFRO-disiac - Nunu Blue CF016

AFRO-disiac - Nunu Retro CF011

CF014

AFRO-disiac - Nunu Floral CF017