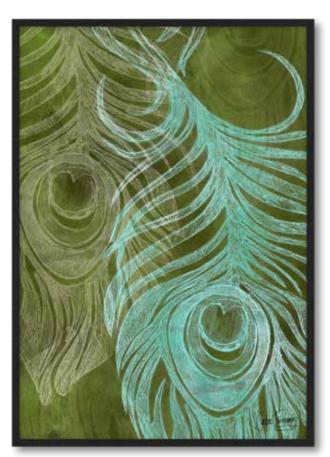

## Cranes

#### Cranes 1 CF009

Paper Print Only A3 - A0 Stretched Canvas A3 - A0 Framing on request. Custom sizes on request.

Customise your artwork by adding colour or texture.

**Cranes 2 CF010** Paper Print Only A3 - A0 Stretched Canvas A3 - A0 Framing on request. Custom sizes on request.