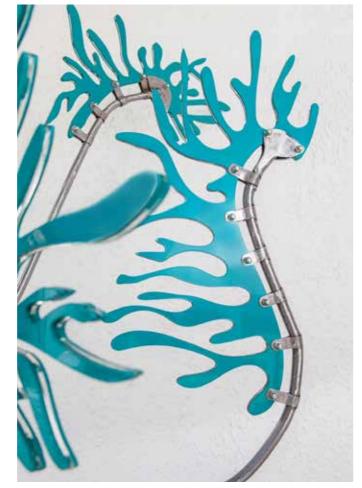

## **Ocean Dream**

Metal frames laser cut perspex 1800mm high X 1000mm wide X 500mm deep

## Peacock Tree

Steel rod and perspex in silver and rust 2000mm high x 1500mm wide x 400mm deep