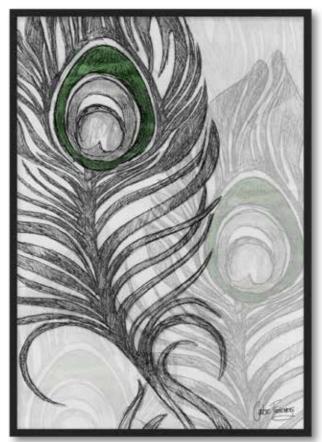

## Cranes

#### Cranes 1 CF009

Paper Print Only A3 - A0 Stretched Canvas A3 - A0 Framing on request. Custom sizes on request.

Customise your artwork by adding colour or texture.

**Cranes 2 CF010** Paper Print Only A3 - A0 Stretched Canvas A3 - A0 Framing on request. Custom sizes on request.