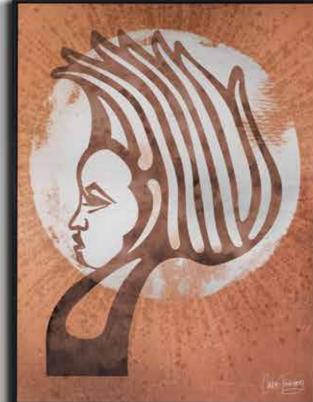

## **AFRO-disiac**

Paper Print Only A3 - A0 Stretched Canvas A3 - A0 Framing on request. Custom sizes on request.

Customise your artwork by adding colour or texture.

AFRO-disiac - Nunu Watercolour AFRO-disiac - Nunu Red CF013

AFRO-disiac - Nunu Mocha CF015

AFRO-disiac - Nunu Blue CF016

AFRO-disiac - Nunu Retro CF011

CF014

AFRO-disiac - Nunu Floral CF017