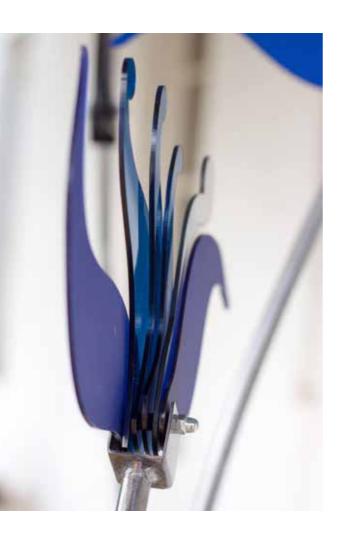

## **Transformation in Blue**

Steel bar, movable flowers cut from perspex 2000mm high x 1000mm wide Each flower 300mm long