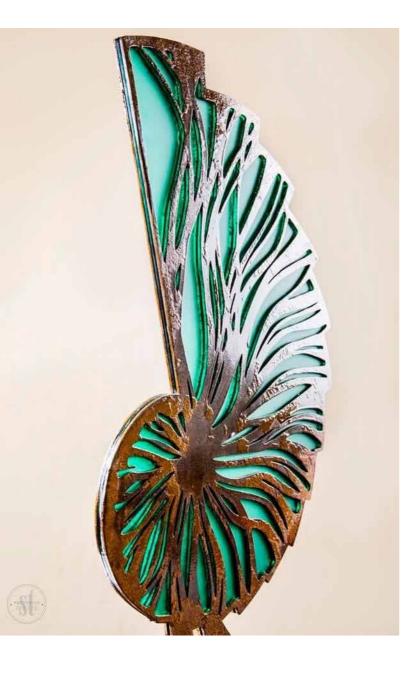

l

"Let me fill your empty walls with the paintings that move your soul and speaks to your heart or let your favourite holiday picture become your favourite masterpiece."

## **Custom Order Your Art**



Sculpture Myetty

She simply loves the possibility and alchemy of metal - bending and cutting copper, steel and brass fascinates her. She conjures up and sculptures extraordinary metal installations to create Interactive Art. The observer can immerse in the art experience through touching, moving and transforming the piece in front of their eyes to remind you of the 'Magic of Possibility.'

# All sculptures are bespoke designs and I create for the space and heart of each client.



## Sacred Symbol Series 1

Sheet metal and Perspex, Rusted by design 400mm deep x 700mm high x 400mm wide









## Sacred Symbol Series 2

Sheet metal and Perspex, Rusted by design 400mm deep x 850mm high x 400mm wide





## **Ocean Dream**

Metal frames laser cut perspex 1800mm high X 1000mm wide X 500mm deep









## **New Perspective**

Reinventing a sculpture presenting an existing work in a new way

3 boxes 300mm x 300mm x 300mm Printed Perspex

40







## Silver Seas

Aseries of 3 commissioned works Sheet metal Perspex and mirror Stainless steel 1700mm high x 800mm wide x 400mm deep







## **Transformation in Blue**

Steel bar, movable flowers cut from perspex 2000mm high x 1000mm wide Each flower 300mm long









## Awakening

Steel base perspex disk layered perspex 1200mm high x 800mm wide x 400mm deep





## Spiral

Copper metal and perspex 1200mm high 1000mm wide 500mm d