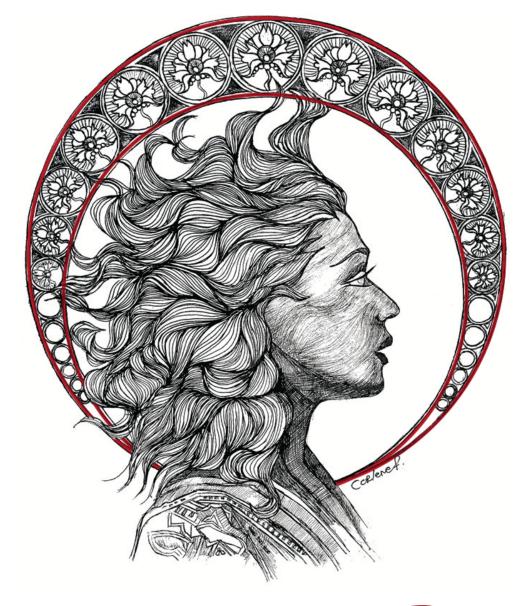

## The Elementals

Three layers of cut perspex and wooden turned base 550mm high x 200mm wide

Fine Art

These, my limited edition Fine Art Prints, are original ideas that I decided to reinvent, recolour and have fun with using digital technology.

Most artist's have a visual diary full of drawings and doodles, ideas that are in the process of morphing into a painting or spectacular sculpture or simply ideas waiting to become .