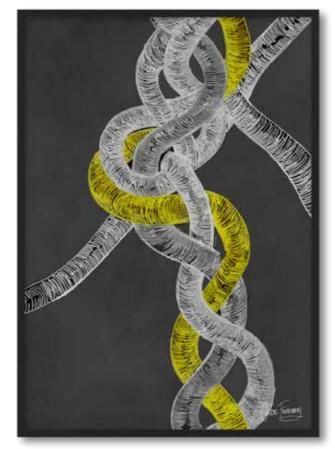

## **Roped In**

Nautilus Grey CF001 Paper Print Only A3 - A0 Stretched Canvas A3 - A0 Framing on request. Custom sizes on request.

Customise your artwork by adding colour or texture.

Nautilus Ink CF002

Paper Print Only A3 - A0 Stretched Canvas A3 - A0 Framing on request. Custom sizes on request.

Customise your artwork by adding colour or texture.

Roped In Yellow 1 CF003 Paper Print Only A3 - A0 Stretched Canvas A3 - A0 Framing on request. Custom sizes on request.

Customise your artwork by adding colour or texture.