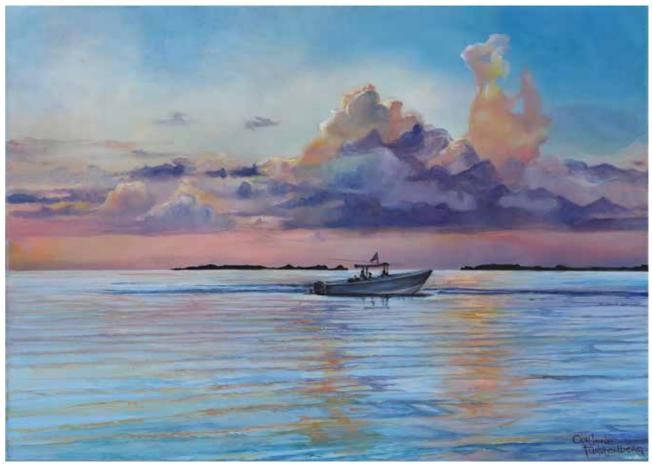

Original **"The Peacocks"** Oil on Canvas 2000mm x 1800mm

Big Sky Series **No. 6** Oil on Canvas 40" x 30"

Big Sky Series **No. 1** Oil on Canvas 72" x 60"

K Big Sky Series No. 4 Oil on Canvas 18" x 24"

Big Sky Series **Reflections** Oil on Canvas 40" x 30"