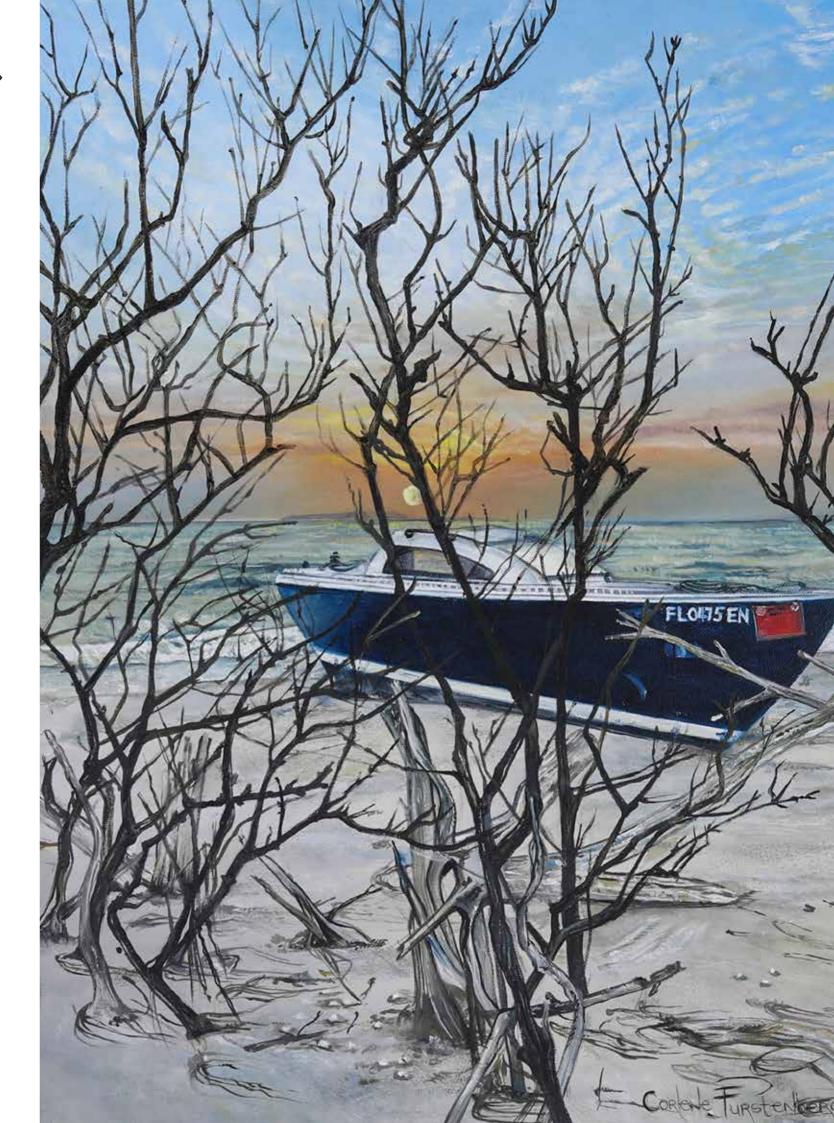

Original **"The Peacocks"** Oil on Canvas 2000mm x 1800mm

Big Sky Series **No. 6** Oil on Canvas 40" x 30"

Big Sky Series **No. 1** Oil on Canvas 72" x 60"

K Big Sky Series No. 4 Oil on Canvas 18" x 24"

Big Sky Series **Reflections** Oil on Canvas 40" x 30"