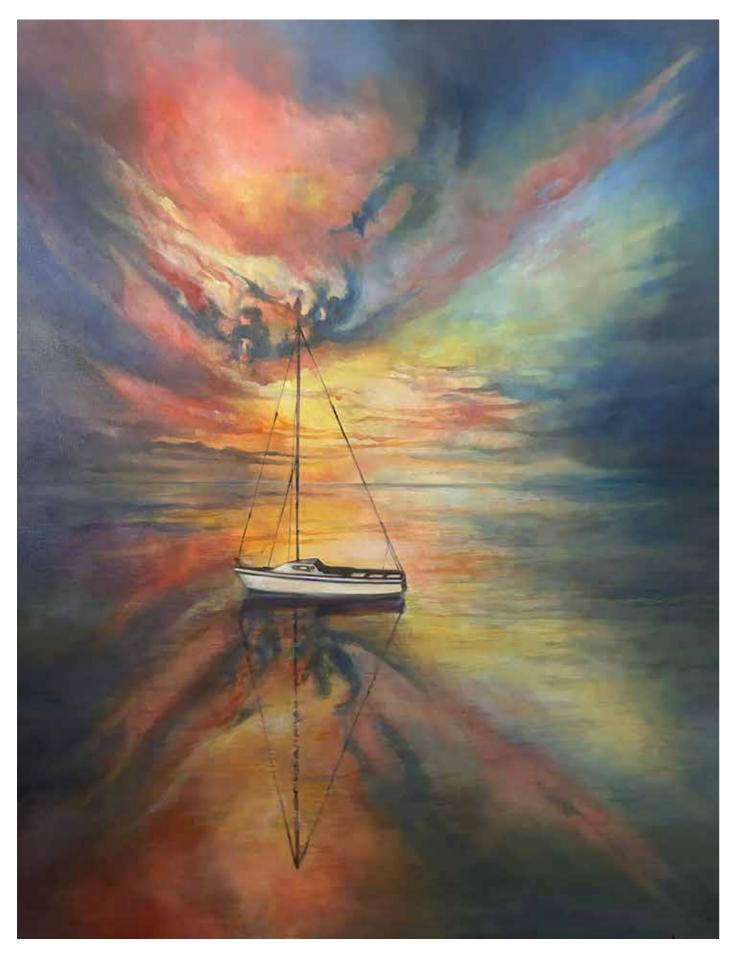

Original **"The Peacocks"** Oil on Canvas 2000mm x 1800mm

Big Sky Series **No. 6** Oil on Canvas 40" x 30"

Big Sky Series **No. 1** Oil on Canvas 72" x 60"

K Big Sky Series No. 4 Oil on Canvas 18" x 24"

Big Sky Series **Reflections** Oil on Canvas 40" x 30"

Big Sky Series **No. 5** Oil on Canvas 24" x 18"

**Che Messengers 1** Oil on Canvas 18" x 24"

**The Messengers 3** Oil on Canvas 18" x 24"

#### **The Messengers 2** Oil on Canvas 24" x 18"

**Underwater World** Oil on Canvas 40" x 30"

Big Sky Series **No. 3** Oil on Canvas 18" x 24" >

Recreation of **"Tarpons at play"** Original by D De Young Oil on Canvas 600mm x 1400mm

**Cilon Canvas** 18" x 20"

**Tiny Dancer 2** Oil on Canvas 18" x 20"

**Tiny Dancer 3** Oil on Canvas 18" x 20"

A Beautiful Place Oil on Canvas 18" x 20" >

Big Sky Series **Floating On Air** Oil on Canvas 30" x 40" **The Dance** Oil on Canvas 30" x 40" **〉** 